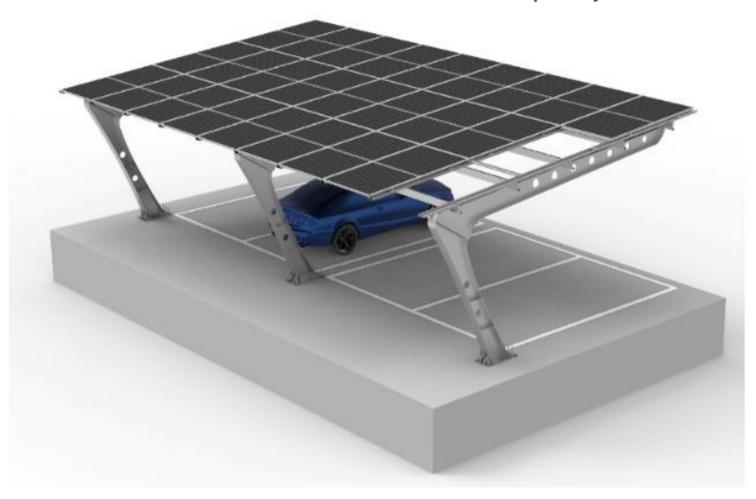

## **Date Sheet**

**Carport System** 

## **Technical Data**

| Product name       | Carport System                          |
|--------------------|-----------------------------------------|
| Application        | Ground                                  |
| Inclination        | Fixed 10/15/20/25/30 deg or customized  |
| Material           | Q235B                                   |
| Finish             | Hot dip Galvanaized Steel, average 75um |
| PV module          | Framed or Unframed                      |
| Module size        | Small and Big modules                   |
| Module orientation | Portrait and landscape                  |
| Module direction   | South , North                           |
| Foundation         | Pile                                    |