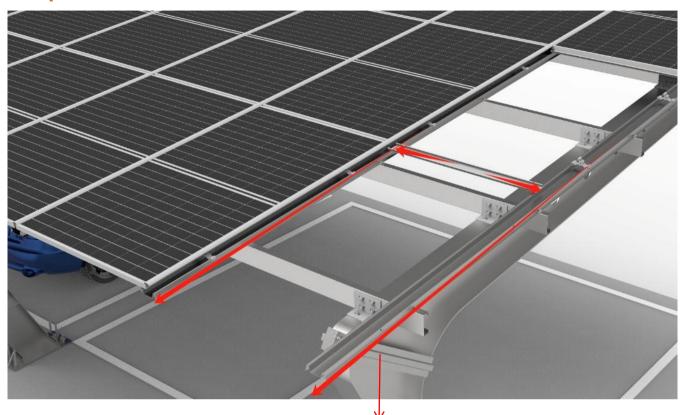

## **Unique Feature**

Conduct water kits in the both portrait and lanscape direction. It will make the water will flow like the Red Arrow Below

Add the cover kits cover the connection part to make the system looks more beautiful