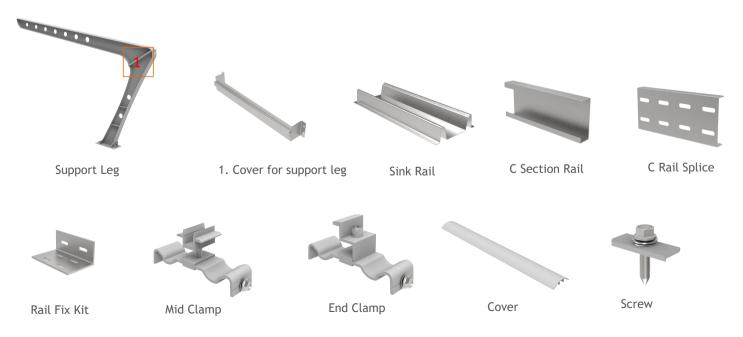

## **Date Sheet**

**Carport System** 



## Components





## **Unique Feature**



Conduct water kits in the both portrait and lanscape direction. It will make the water will flow like the Red Arrow Below



Add the cover kits cover the connection part to make the system looks more beautiful

## **Technical Data**

| Product name       | Carport System                          |
|--------------------|-----------------------------------------|
| Application        | Ground                                  |
| Inclination        | Fixed 10/15/20/25/30 deg or customized  |
| Material           | Q235B                                   |
| Finish             | Hot dip Galvanaized Steel, average 75um |
| PV module          | Framed or Unframed                      |
| Module size        | Small and Big modules                   |
| Module orientat