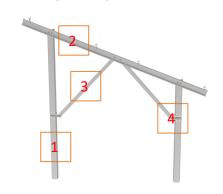

# **Date Sheet**

**DP Pile System** 



### C Section Rail System Components







C Rail Splice



Mid Clamp



End Clamp



### **DP Leg Components**





1. Pillar



2.Beam



3.Side Support



4. Transfer Kit



## **Unique Feature**



#### **Technical Data**

| Product name       | DP Pile System                          |
|--------------------|-----------------------------------------|
| Application        | Ground and flat concrete concrete roof  |
| Inclination        | Fixed 10/15/20/25/30 deg or customized  |
| Material           | Q235B                                   |
| Finish             | Hot dip Galvanaized Steel, average 75um |
| PV module          | Framed or Unframed                      |
| Module size        | Small and Big modules                   |
| Module orientation | Portrait and landscape                  |
| Module direction   | South , North                           |
| Foundation         | Pile