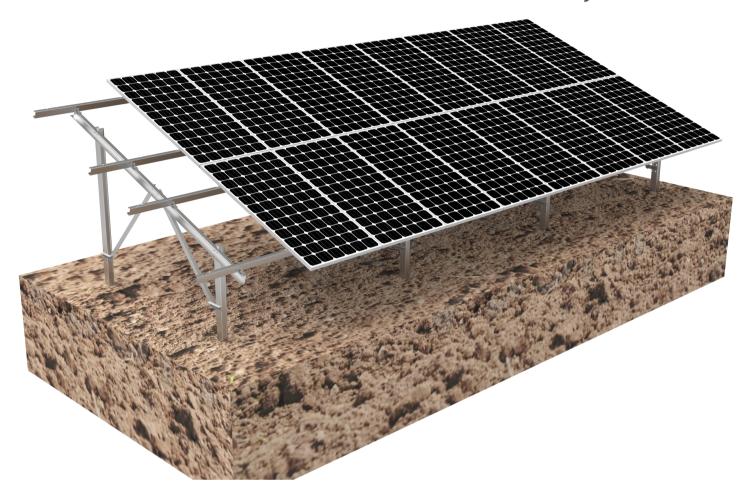

# **Date Sheet**

**DP Pile System** 

### **DP Leg Components**

1. Pillar

2.Beam

3.Side Support

4. Transfer Kit

#### **Technical Data**

| Product name       | DP Pile System                          |
|--------------------|-----------------------------------------|
| Application        | Ground and flat concrete concrete roof  |
| Inclination        | Fixed 10/15/20/25/30 deg or customized  |
| Material           | Q235B                                   |
| Finish             | Hot dip Galvanaized Steel, average 75um |
| PV module          | Framed or Unframed                      |
| Module size        | Small and Big modules                   |
| Module orientation | Portrait and landscape                  |
| Module direction   | South , North                           |
| Foundation         | Pile                                    |