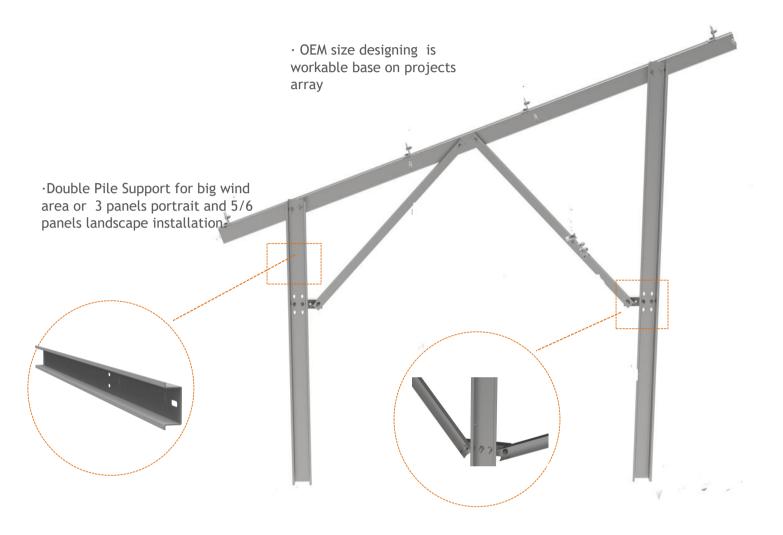

### **DP Leg Components**

1. Pillar

2.Beam

3.Side Support

4. Transfer Kit

## **Unique Feature**