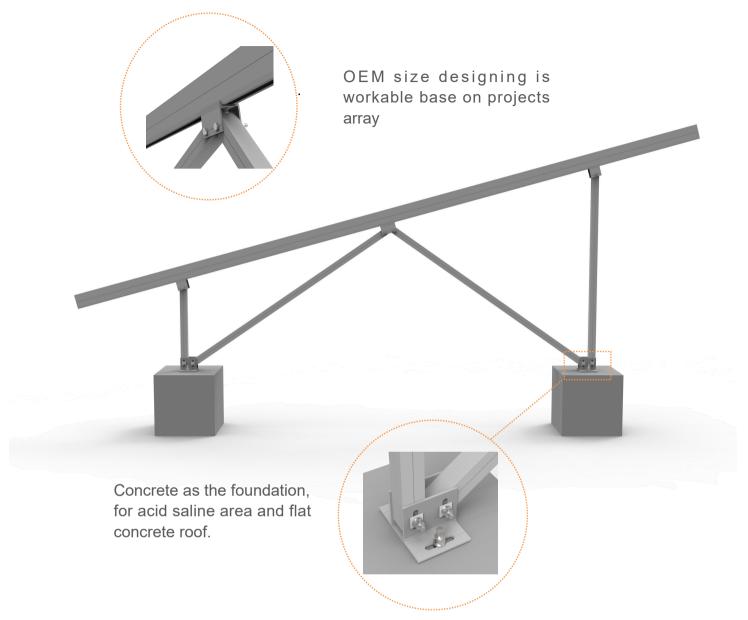

e Feature**



## **Technical Date**

| Product name | AW-2P Mount System                     |
|--------------|----------------------------------------|
| Application  | Ground and flat concrete roof          |
| Inclination  | Fixed 10/15/20/25/30 deg or customized |
| Material     | Aluminium 6005-T5                      |
| Finish       | Anodized clear, average 12um           |
| PV module    | Framed or Unframed                     |
| . ,          | Framed of Officialited                 |
| Module size  | Small and Big modules                  |
|              |                                        |
| Module size  | Small and Big modules                  |



# **Data Sheet**



AW-4L System

#### 9# Rial System Components



### **AW Leg Components**





# **Unique Feature**



### **Technical Date**

| Product name       | AW-4L Mount System                     |
|--------------------|----------------------------------------|
| Application        | Ground and flat concrete roof          |
| Inclination        | Fixed 10/15/20/25/30 deg or customized |
| Material           | Aluminium 6005-T5                      |
| Finish             | Anodized clear, average 12um           |
| PV module          | Framed or Unframed                     |
| Module size        | Small and Big modules                  |
| Module orientation | 2/3/4/5/6 panels landscape             |
| Module direction   | South, North                           |
| Foundation         | Concrete                               |