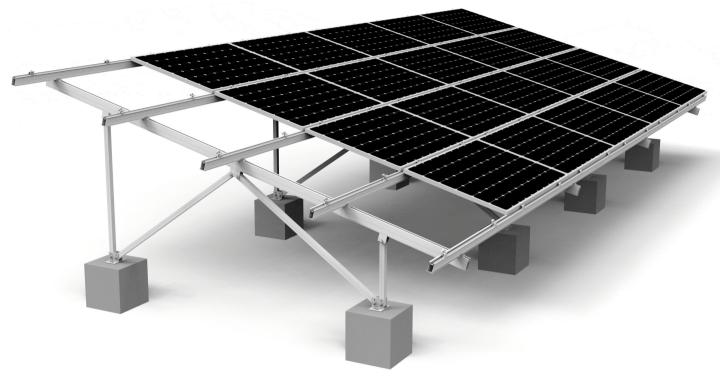

# **Data Sheet**

AW 2P System

## **Technical Date**

| Product name | AW-2P Mount System                     |
|--------------|----------------------------------------|
| Application  | Ground and flat concrete roof          |
| Inclination  | Fixed 10/15/20/25/30 deg or customized |
| Material     | Aluminium 6005-T5                      |
| Finish       | Anodized clear, average 12um           |
| PV module    | Framed or Unframed                     |
| . ,          | Framed of Officialited                 |
| Module size  | Small and Big modules                  |
|              |                                        |
| Module size  | Small and Big modules                  |