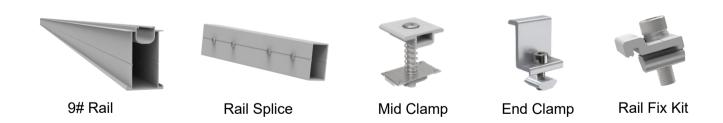

# **Data Sheet**



AW 2P System

#### 9# Rial System Components



### **AW Leg Components**





## **Unique Feature**



## **Technical Date**

| Product name | AW-2P Mount System                     |
|--------------|----------------------------------------|
| Application  | Ground and flat concrete roof          |
| Inclination  | Fixed 10/15/20/25/30 deg or customized |
| Material     | Aluminium 6005-T5                      |
| Finish       | Anodized clear, average 12um           |
| PV module    | Framed or Unframed                     |
| . ,          | Framed of Officialited                 |
| Module size  | Small and Big modules                  |
|              |                                        |
| Module size  | Small and Big modules                  |



# **Data Sheet**



AW-4L System

#### 9# Rial System Components



### **AW L