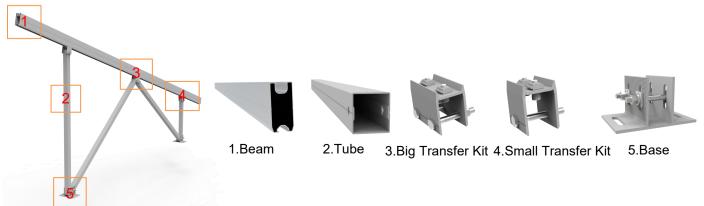

# **Data Sheet**



AW 2P System

#### 9# Rial System Components



### **AW Leg Components**





## **Unique Feature**



## **Technical Date**

| Product name | AW-2P Mount System                     |
|--------------|----------------------------------------|
| Application  | Ground and flat concrete roof          |
| Inclination  | Fixed 10/15/20/25/30 deg or customized |
| Material     | Aluminium 6005-T5                      |
| Finish       | Anodized clear, average 12um           |
| PV module    | Framed or Unframed                     |
| . ,          | Framed of Officialited                 |
| Module size  | Small and Big modules                  |
|              |                                        |
| Module size  | Small and Big modules                  |



# **Data Sheet**



AW-4L System

#### 9# Rial System Components



### **AW Leg Components**





# **Uniq