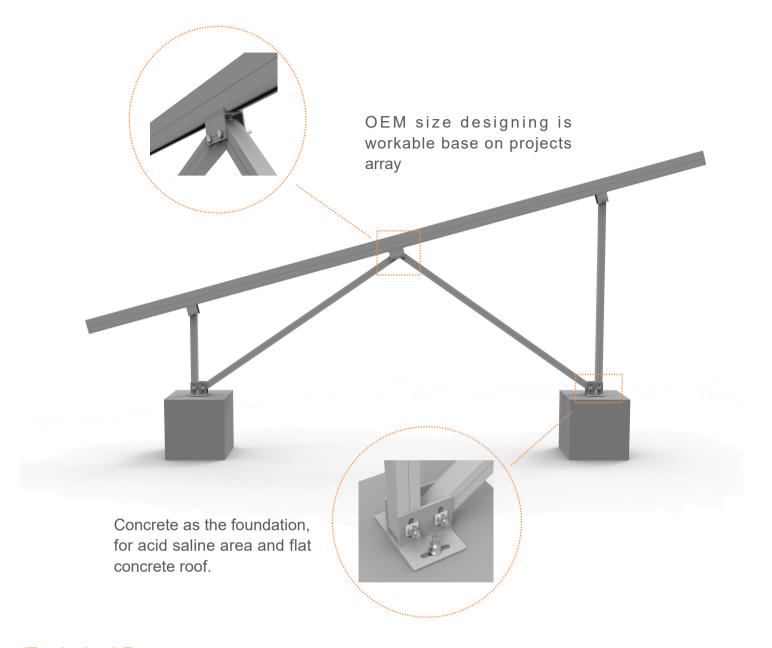

# **Data Sheet**



AW 2P System

#### 9# Rial System Components



### **AW Leg Components**





## **Unique Feature**



## **Technical Date**

| Product name | AW-2P Mount System                     |
|--------------|----------------------------------------|
| Application  | Ground and flat concrete roof          |
| Inclination  | Fixed 10/15/20/25/30 deg or customized |
| Material     | Aluminium 6005-T5                      |
| Finish       | Anodized clear, average 12um           |
| PV module    | Framed or Unframed                     |
| . ,          | Framed of Officialited                 |
| Module size  | Small and Big modules                  |
|              |                                        |
| Module size  | Small and Big modules                  |



# **Data Sheet**



AW-4L System

#### 9# Rial System Components



### **AW Leg Components**





# **Unique Feature**



### **Techn