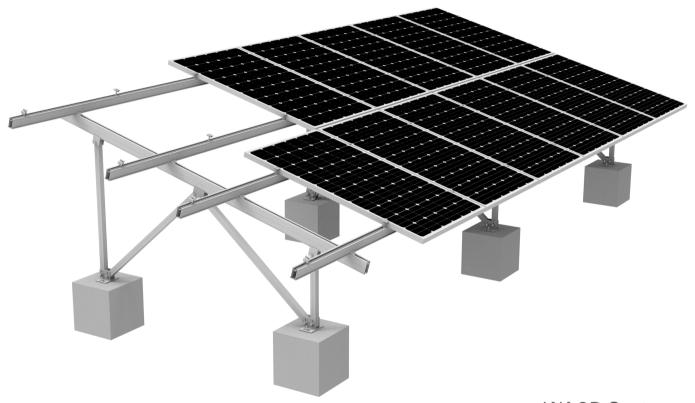

# **Data Sheet**

AW 2P System

## **Technical Date**

| Product name | AW-2P Mount System                     |
|--------------|----------------------------------------|
| Application  | Ground and flat concrete roof          |
| Inclination  | Fixed 10/15/20/25/30 deg or customized |
| Material     | Aluminium 6005-T5                      |
| Finish       | Anodized clear, average 12um           |
| PV module    | Framed or Unframed                     |
| . ,          | Framed of Officialited                 |
| Module size  | Small and Big modules                  |
|              |                                        |
| Module size  | Small and Big modules                  |