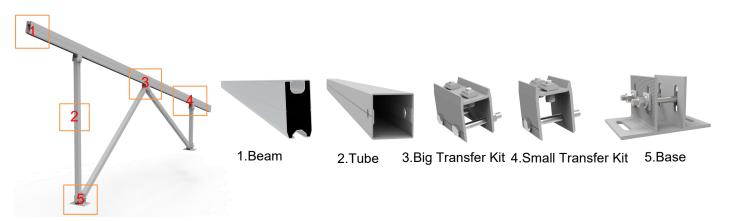

mponents**





## **Unique Feature**



## **Technical Date**

| Product name | AW-2P Mount System                     |
|--------------|----------------------------------------|
| Application  | Ground and flat concrete roof          |
| Inclination  | Fixed 10/15/20/25/30 deg or customized |
| Material     | Aluminium 6005-T5                      |
| Finish       | Anodized clear, average 12um           |
| PV module    | Framed or Unframed                     |
| . ,          | Framed of Officialited                 |
| Module size  | Small and Big modules                  |
|              |                                        |
| Module size  | Small and Big modules                  |



# **Data Sheet**



AW-4L System

#### 9# Rial System Components



### **AW Leg Components**





# **Unique Feature**



### **Technical Date**

| Product name       | AW-4L Mount System                     |
|--------------------|----------------------------------------|
| Application        | Ground and flat concrete roof          |
| Inclination        | Fixed 10/15/20/25/30 deg or customized |
| Material           | Aluminium 6005-T5                      |
| Finish             | Anodized clear, average 12um           |
| PV module          | Framed or Unframed                     |
| Module size        | Small and Big modules                  |
| Module orientation | 2/3/4/5/6 panels landscape             |
| Module direction   | South, North                           |
| Foundation         | Concrete                               |