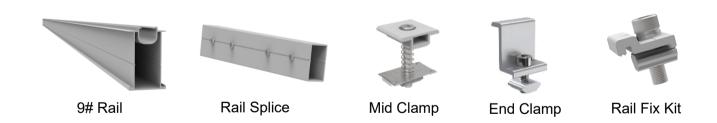

Components



### **AW Leg Components**





## **Unique Feature**



## **Technical Date**

| Product name | AW-2P Mount System                     |
|--------------|----------------------------------------|
| Application  | Ground and flat concrete roof          |
| Inclination  | Fixed 10/15/20/25/30 deg or customized |
| Material     | Aluminium 6005-T5                      |
| Finish       | Anodized clear, average 12um           |
| PV module    | Framed or Unframed                     |
| . ,          | Framed of Officialited                 |
| Module size  | Small and Big modules                  |
|              |                                        |
| Module size  | Small and Big modules                  |



# **Data Sheet**



AW-4L System

#### 9# Rial System Components



### **AW Leg Components**





# **Unique Feature**



### **Technical Date**

| Product name       | AW-4L Mount System                     |
|--------------------|----------------------------------------|
| Application        | Ground and flat concrete roof          |
| Inclination        | Fixed 10/15/20/25/30 deg or customized |
| Material           | Aluminium 6005-T5                      |
| Finish             | Anodized clear, average 12um           |
| PV module          | Framed or Unframed                     |
| Module size        | Small and Big modules                  |
| Module orientation | 2/3/4/5/6 panels landscape             |
| Module direction   | South, North                           |
| Foundation         | Concrete                               |