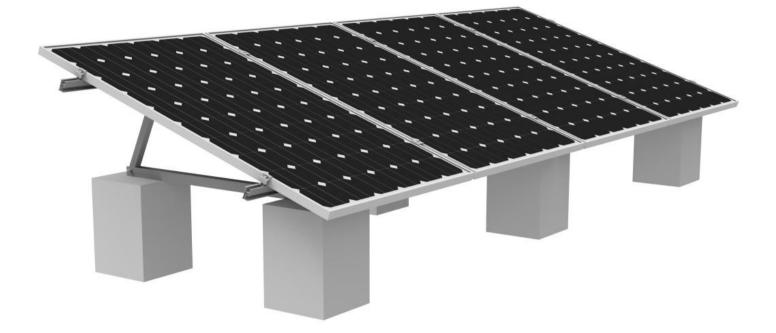

# Data Sheet

**PAT System** 

#### Advantage

• Unique transfer kit design on PAT legs, stronger support ability

Mid Clamp

- Pre-assembled PAT legs for easy and quick to install
- Easy and flexibility to used on flat metal sheet roof
- Universal mid and end clamp for 30 to 40 mm thickness modules
- Flexibility for long or shot rows arrays

### **Technical Data**

| Product name       | PAT Mount System                                 |
|--------------------|--------------------------------------------------|
| Application        | Flat metal sheet and flat concrete concrete roof |
| Inclination        | Fixed 10/15/20/25/30 deg or customized           |
| Material           | Aluminum 6005 T5                                 |
| Finish             | Anodized clear, average 12um                     |
| PV module          | Framed                                           |
| Module size        | Small and Big modules                            |
| Module orientation | Portrait and landscape                           |
| Module direction   | South , North                                    |