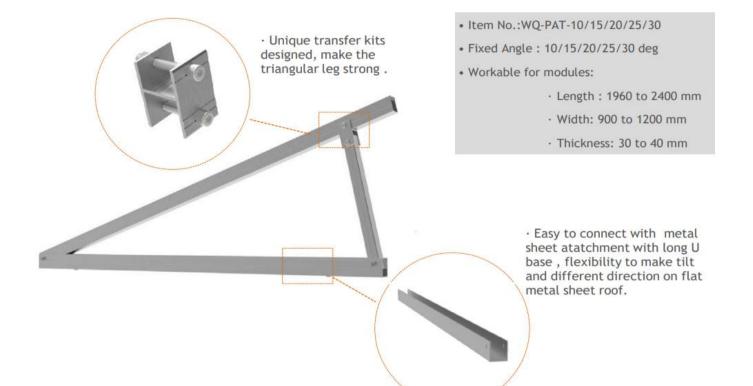

#### Advantage

• Unique transfer kit design on PAT legs, stronger support ability

Mid Clamp

- Pre-assembled PAT legs for easy and quick to install
- Easy and flexibility to used on flat metal sheet roof
- Universal mid and end clamp for 30 to 40 mm thickness modules
- Flexibility for long or shot rows arrays

## **Unique Feature**