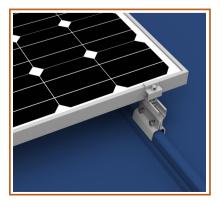

## **Date Sheet**

WOCHN Standing seam clamp AC-03A is rail-less system specifically made for Lysaght Klip-lok 406 metal seam roofing. No rail requirements. Pre-assembled side-bolts for super quick install. The clamp maintains the elegance of your standing seam metal roof with no harm to the roof material. Installation is as simple as placing the clamp on the seam and tightening the setscrew to the specified tension to reach maximum holding strength.

Standing seam clamp
Item:WQ-AC-03A

Rail-less

No rail requirements, universal components are easy to install.

Water-proof

No penetrative means no water leak on the roof.

Workable seam

Suitable for Lysaght Klip-lok 406 metal seam roofing.