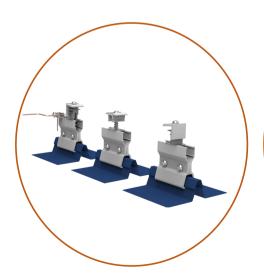

## **Date Sheet**

WOCHN Standing seam clamp AC-03A is rail-less system specifically made for Lysaght Klip-lok 406 metal seam roofing. No rail requirements. Pre-assembled side-bolts for super quick install. The clamp maintains the elegance of your standing seam metal roof with no harm to the roof material. Installation is as simple as placing the clamp on the seam and tightening the setscrew to the specified tension to reach maximum holding strength.

Standing seam clamp
Item:WQ-AC-03A

Rail-less

No rail requirements, universal components are easy to install.

Water-proof

No penetrative means no water leak on the roof.

Workable seam

Suitable for Lysaght Klip-lok 406 metal seam roofing.