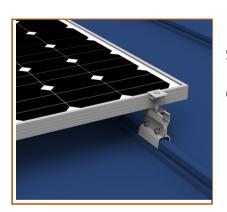

etal seam roofing.



## **Technical Data**

| Max pull out load vertical to roof: | 7.8KN     |
|-------------------------------------|-----------|
| Screw tension:                      | up to 4NM |
| Ultimate Tensile Strength:          | 62        |
| Tensile Yield Strength:             | 42        |
| Fatigue Strength:                   | 100 Mpa   |
| Shear Modulus:                      | 26.0 Gpa  |
| Shear Strength:                     | 205 Mpa   |
| Hardness, Knoop:                    | 21        |
| Hardness, Vickers:                  | 701       |
| Elongation at Break:                | 0.80%     |
| Modulus of Elasticity:              | 69.0 Ga   |





Unit: mm

## **Quick Installation Guide**



Step 1:
Confirm the
Lysaght Klip-lok
406 metal seam
roofing and clamp
position.



Step 2: Put the mid clamp on Clamp.



**Step 3:** Put the end clamp on Clamp.

Torque value: 12 N.m



Step 4: Put the module on clamp and fasten.

Torque value: 12 N.m