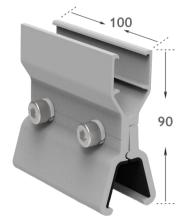

o install.



Water-proof

No penetrative means no water leak on the roof.



Workable seam

Suitable for Lysaght Klip-lok 406 metal seam roofing.



## **Technical Data**

| Max pull out load vertical to roof: | 7.8KN     |
|-------------------------------------|-----------|
| Screw tension:                      | up to 4NM |
| Ultimate Tensile Strength:          | 62        |
| Tensile Yield Strength:             | 42        |
| Fatigue Strength:                   | 100 Mpa   |
| Shear Modulus:                      | 26.0 Gpa  |
| Shear Strength:                     | 205 Mpa   |
| Hardness, Knoop:                    | 21        |
| Hardness, Vickers:                  | 701       |
| Elongation at Break:                | 0.80%     |
| Modulus of Elasticity:              | 69.0 Ga   |





Unit: mm

## **Quick Installation Guide**



Step 1:
Confirm the
Lysaght Klip-lok
406 metal seam
roofing and clamp
position.



Step 2: Put the mid clamp on Clamp.



**Step 3:** Put the end clamp on Clamp.

Torque value: 12 N.m



Step 4: Put the module on clamp and fasten.

Torque value: 12 N.m