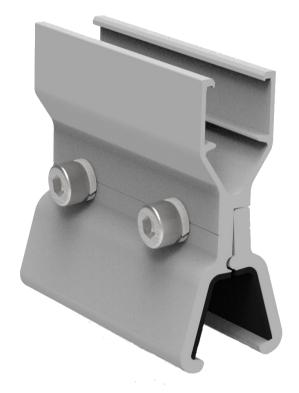

## **Date Sheet**

WOCHN Standing seam clamp AC-03A is rail-less system specifically made for Lysaght Klip-lok 406 metal seam roofing. No rail requirements. Pre-assembled side-bolts for super quick install. The clamp maintains the elegance of your standing seam metal roof with no harm to the roof material. Installation is as simple as placing the clamp on the seam and tightening the setscrew to the specified tension to reach maximum holding strength.

Standing seam clamp
Item:WQ-AC-03A

Rail-less

No rail requirements, universal components are easy to install.

Water-proof

No penetrative means no water leak on the roof.

Workable seam

Suitable for Lysaght Klip-lok 406 metal seam roofing.