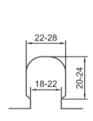

to install.



Water-proof

No penetrative means no water leak on the roof.



Workable seam

Suitable for Lysaght Klip-lok 406 metal seam roofing.



## **Technical Data**

| Max pull out load vertical to roof: | 7.8KN     |
|-------------------------------------|-----------|
| Screw tension:                      | up to 4NM |
| Ultimate Tensile Strength:          | 62        |
| Tensile Yield Strength:             | 42        |
| Fatigue Strength:                   | 100 Mpa   |
| Shear Modulus:                      | 26.0 Gpa  |
| Shear Strength:                     | 205 Mpa   |
| Hardness, Knoop:                    | 21        |
| Hardness, Vickers:                  | 701       |
| Elongation at Break:                | 0.80%     |
| Modulus of Elasticity:              | 69.0 Ga   |





Unit: mm

## **Quick Installation Guide**



Step 1:
Confirm the
Lysaght Klip-lok
406 metal seam
roofing and clamp
position.



Step 2: Put the mid clamp on Clamp.



**Step 3:** Put the end clamp on Clamp.

Torque value: 12 N.m



Step 4: Put the module on clamp and fasten.

Torque value: 12 N.m