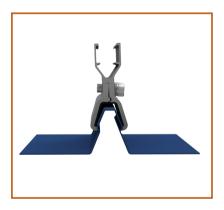

## **Quick Installation Guide**

Step 1:
Confirm the
Lysaght Klip-lok
406 metal seam
roofing and clamp
position.

Step 2: Put the mid clamp on Clamp.

**Step 3:** Put the end clamp on Clamp.

Torque value: 12 N.m