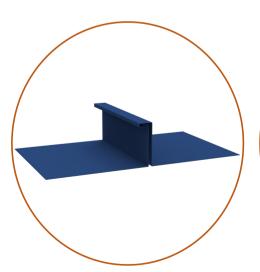

Unit: mm

**Quick Installation Guide** 

Step 1: Confirm the single-fold seams in 90-degree.

Step 2: Confirm the Clamp position and attach the Clamp on roof seam.

**Step 3:** Fasten clamp on side with 2 blind rivets.