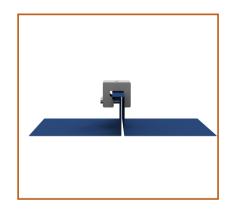

Unit: mm

**Quick Installation Guide** 

Step 1: Confirm the single-fold seams in 90-degree.

Step 2: Confirm the Clamp position and attach the Clamp on roof seam.

**Step 3:** Fasten clamp on side with 2 blind rivets.

Torque value: 12 N.m

Step 4: Install L feet on clamp and then connect rail system.

Torque value: 12 N.m