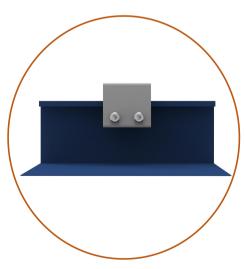

Torque value: 12 N.m

Step 4: Install L feet on clamp and then connect rail system.

Torque value: 12 N.m