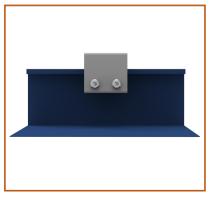

Unit: mm

**Quick Installation Guide** 

Step 1: Confirm the single-fold seams in 90-degree.

Step 2: Confirm the Clamp position and attach the Clamp on roof seam.

**Step 3:** Fasten clamp on side with 2 blind rivets.

Torque value: 12 N.m

Step 4: Install L feet on clamp and then connect rail system.

Torque value: 12 N.m