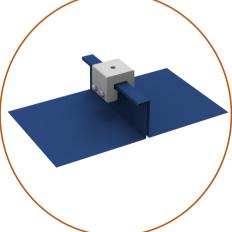

Unit: mm

**Quick Installation Guide** 

Step 1: Confirm the single-fold seams in 90-degree.

Step 2: Confirm the Clamp position and attach the Clamp on roof seam.

**Step 3:** Fasten clamp on side with 2 blind rivets.

Torque value: 12 N.m

Step 4: Install L feet on clamp and then connect rail system.

Torque value: 12 N.m