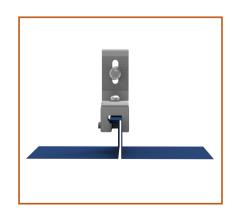

## **Date Sheet**

WOCHN standing seam clamp WQ-AC-23 is for solar installation on single fold in 90-degree standing seams. This clamp maintains the elegance of your standing seam roof with no penetrate to the roof material. The simplest and easist installation way for standing seam roof make it used widely worldwide.

**Standing Seam Clamp** 

Item:WQ-AC-23

**Roof Type** 

Suitable for single fold in 90degree standing seams

**Roof Friendly** 

Install on the roof-seam directly , non penetrative

**Easy Installation** 

Fasten clamp on roof seam with blind rivets in one side