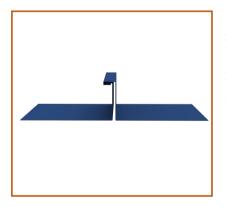

## **Date Sheet**

WOCHN standing seam clamp WQ-AC-23 is for solar installation on single fold in 90-degree standing seams. This clamp maintains the elegance of your standing seam roof with no penetrate to the roof material. The simplest and easist installation way for standing seam roof make it used widely worldwide.

**Standing Seam Clamp** 

Item:WQ-AC-23

**Roof Type** 

Suitable for single fold in 90degree standing seams

**Roof Friendly** 

Install on the roof-seam directly , non penetrative

**Easy Installation** 

Fasten clamp on roof seam with blind rivets in one side