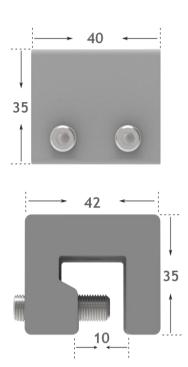

Unit: mm

**Quick Installation Guide** 

Step 1: Confirm the single-fold seams in 90-degree.

Step 2: Confirm the Clamp position and attach the Clamp on roof seam.

**Step 3:** Fasten clamp on side with 2 blind rivets.