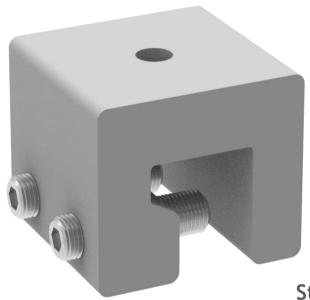

## **Date Sheet**

WOCHN standing seam clamp WQ-AC-23 is for solar installation on single fold in 90-degree standing seams. This clamp maintains the elegance of your standing seam roof with no penetrate to the roof material. The simplest and easist installation way for standing seam roof make it used widely worldwide.

**Standing Seam Clamp** 

Item:WQ-AC-23

**Roof Type** 

Suitable for single fold in 90degree standing seams

**Roof Friendly** 

Install on the roof-seam directly , non penetrative

**Easy Installation** 

Fasten clamp on roof seam with blind rivets in one side

## **Technical Data**

| Max pull out load vertical to roof: | 7.8KN     |
|-------------------------------------|-----------|
| Screw tension:                      | up to 4NM |
| Ultimate Tensile Strength:          | 62        |
| Tensile Yield Strength:             | 42        |
| Fatigue Strength:                   | 100 Mpa   |
| Shear Modulus:                      | 26.0 Gpa  |
| Shear Strength:                     | 205 Mpa   |
| Hardness, Knoop:                    | 21        |
| Hardness, Vickers:                  | 701       |
| Elongation at Break:                | 0.80%     |
| Modulus of Elasticity:              | 69.0 Ga   |