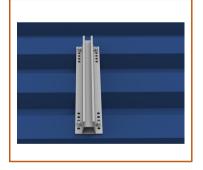

# Data Sheet

WOCHN  $\pi$  mini rail mounting system for metal sheet roof. It's a variant of Mini rail system and impresses with its universality and simplicity. The whole system consists only four components and easy to install. This system is workable for both portrait and landscape orientation. Watertight seal is dispalyed by using the four EPDM mat. Short rail system with pre-punched holes for quick mounting.

H25 TR π MiniRai Item:WQ-TRΠ-25-400

No long rail, easy to handle to EPDM pad pre-pasted for water-proof on metal Only 4 components required to fix save installation and labor cost sheet roof. solar modules