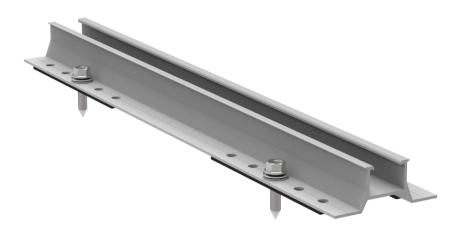

# Data Sheet

WOCHN  $\pi$  mini rail mounting system for metal sheet roof. It's a variant of Mini rail system and impresses with its universality and simplicity. The whole system consists only four components and easy to install. This system is workable for both portrait and landscape orientation. Watertight seal is dispalyed by using the four EPDM mat. Short rail system with pre-punched holes for quick mounting.

H25 TR π MiniRai Item:WQ-TRΠ-25-400

No long rail, easy to handle to EPDM pad pre-pasted for water-proof on metal Only 4 components required to fix save installation and labor cost sheet roof. solar modules