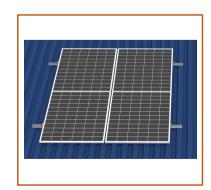

|
| PV module           | Framed or Unframed                         |
| Module size         | Small and Big modules                      |
| Module direction    | Any direction                              |
| Design wind loading | Up to 60m/s                                |
| Design snow loading | Up to 1 metre                              |
| Roof height         | Up to 20 metre                             |
| Design Standard     | EN1991,AS1170,UL1703,JIS C 8955:2011,CE,TU |





## Quick Installation Guide



**Step 1:** After confirming the position,put π Mini rail on metal sheet and fasten by four screw.



**Step 2:** Install all π Mini rail on metal sheet roof.



Step 3: Install solar module with mid and end clamps on the  $\pi$  Mini rail.



**Step 4:** Finish all solar modules installation one by one.

# **Data Sheet**



WOCHN  $\pi$  mini rail mounting system for metal sheet roof. It's a variant of Mini rail system and impresses with its universality and simplicity. The whole system consists only four components and easy to install. This system is workable for both portrait and landscape orientation. Watertight seal is dispalyed by using the four EPDM mat. Short rail system with pre-punched holes for guick mounting.



H40 TR π MiniRail Item:WQ-TRП-40-400



save installation and labor cost

No long rail, easy to handle to EPDM pad pre-pasted for water-proof on metal Only 4 components required to fix sheet roof. solar modules



#### H40 TR π MiniRail WQ-TRΠ-40-400

### **Technical Data**

| Product name        | π MiniRa