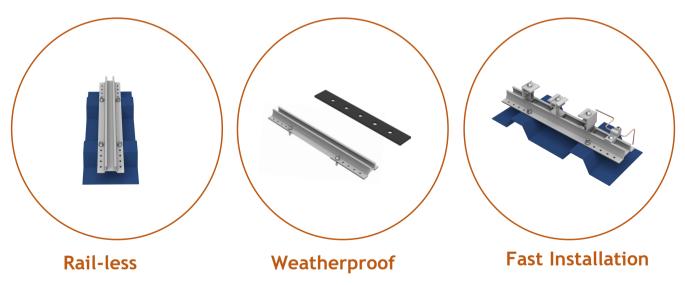

# Data Sheet

WOCHN  $\pi$  mini rail mounting system for metal sheet roof. It's a variant of Mini rail system and impresses with its universality and simplicity. The whole system consists only four components and easy to install. This system is workable for both portrait and landscape orientation. Watertight seal is dispalyed by using the four EPDM mat. Short rail system with pre-punched holes for quick mounting.

H25 TR π MiniRai Item:WQ-TRΠ-25-400

No long rail, easy to handle to EPDM pad pre-pasted for water-proof on metal Only 4 components required to fix save installation and labor cost sheet roof. solar modules