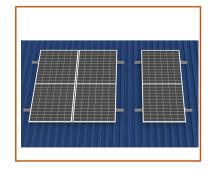

# Quick Installation Guide

Unit: mm

Step 1: After confirming the position, put  $\pi$ Mini rail on metal sheet and fasten by four screw.

Step 2: Install all  $\pi$  Mini rail on metal sheet roof.

Step 3: Install solar module with mid and end clamps on the  $\pi$ Mini rail.

**Step 4:** Finish all solar modules installation