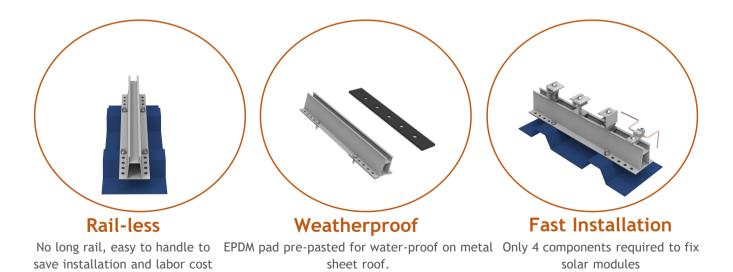

H25 TR π MiniRai Item:WQ-TRΠ-25-400

No long rail, easy to handle to EPDM pad pre-pasted for water-proof on metal Only 4 components required to fix save installation and labor cost sheet roof. solar modules