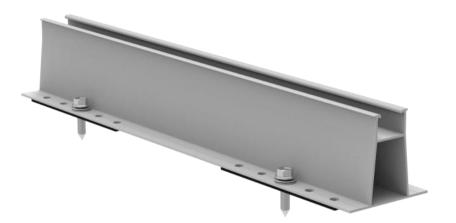

# Data Sheet

WOCHN  $\pi$  mini rail mounting system for metal sheet roof. It's a variant of Mini rail system and impresses with its universality and simplicity. The whole system consists only four components and easy to install. This system is workable for both portrait and landscape orientation. Watertight seal is dispalyed by using the four EPDM mat. Short rail system with pre-punched holes for quick mounting.

H25 TR π MiniRai Item:WQ-TRΠ-25-400

No long rail, easy to handle to EPDM pad pre-pasted for water-proof on metal Only 4 components required to fix save installation and labor cost sheet roof. solar modules