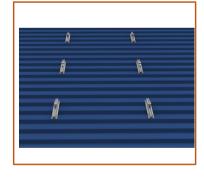

## Quick Installation Guide

**Step 1:** After confirming the position,put π Mini rail on metal sheet and fasten by four screw.

**Step 2:** Install all π Mini rail on metal sheet roof.

Step 3: Install solar module with mid and end clamps on the  $\pi$  Mini rail.

# Quick Installation Guide

**Step 1:** After confirming the position,put π Mini rail on metal sheet and fasten by four screw.

**Step 2:** Install all π Mini rail on metal sheet roof.

Step 3: Install solar module with mid and end clamps on the  $\pi$  Mini rail.

# Quick Installation Guide

Unit: mm

Step 1: After confirming the position, put  $\pi$ Mini rail on metal sheet and fasten by four screw.

Step 2: Install all  $\pi$  Mini rail on metal sheet roof.

Step 3: Install solar module with mid and end clamps on the  $\pi$ Mini rail.