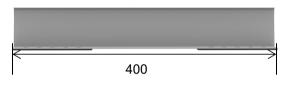

------------------------------------|
| Application         | Trapezoidal, sandwich, corrugated Sheet    |
| Inclination         | Any roof inclination                       |
| Material            | Stainless SUS304                           |
| Color               | Nature                                     |
| PV module           | Framed or Unframed                         |
| Module size         | Small and Big modules                      |
| Module direction    | Any direction                              |
| Design wind loading | Up to 60m/s                                |
| Design snow loading | Up to 1 metre                              |
| Roof height         | Up to 20 metre                             |
| Design Standard     | EN1991,AS1170,UL1703,JIS C 8955:2011,CE,TU |





# Quick Installation Guide

Unit: mm



Step 1: After confirming the position, put  $\pi$ Mini rail on metal sheet and fasten by four screw.



Step 2: Install all  $\pi$  Mini rail on metal sheet roof.



Step 3: Install solar module with mid and end clamps on the  $\pi$ Mini rail.



**Step 4:** Finish all solar modules installation