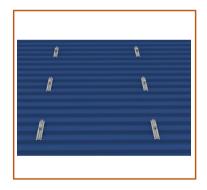

## Quick Installation Guide

**Step 1:** After confirming the position,put π Mini rail on metal sheet and fasten by four screw.

**Step 2:** Install all π Mini rail on metal sheet roof.

Step 3: Install solar module with mid and end clamps on the  $\pi$  Mini rail.