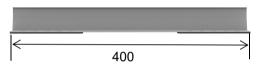

H25 TR π MiniRai Item:WQ-TRΠ-25-400

No long rail, easy to handle to EPDM pad pre-pasted for water-proof on metal Only 4 components required to fix save installation and labor cost sheet roof. solar modules

H40 TR π MiniRail Item:WQ-TRП-40-400

save installation and labor cost

No long rail, easy to handle to EPDM pad pre-pasted for water-proof on metal Only 4 components required to fix sheet roof. solar modules