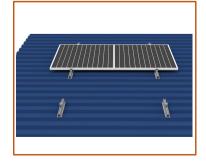

# Quick Installation Guide

**Step 1:** After confirming the position,put π Mini rail on metal sheet and fasten by four screw.

**Step 2:** Install all π Mini rail on metal sheet roof.

Step 3: Install solar module with mid and end clamps on the  $\pi$  Mini rail.

**Step 4:** Finish all solar modules installation one by one.