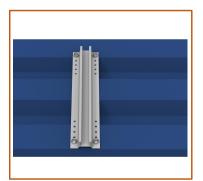

# Data Sheet

WOCHN  $\pi$  mini rail mounting system for metal sheet roof. It's a variant of Mini rail system and impresses with its universality and simplicity. The whole system consists only four components and easy to install. This system is workable for both portrait and landscape orientation. Watertight seal is dispalyed by using the four EPDM mat. Short rail system with pre-punched holes for quick mounting.

H25 TR π MiniRai Item:WQ-TRΠ-25-400

No long rail, easy to handle to EPDM pad pre-pasted for water-proof on metal Only 4 components required to fix save installation and labor cost sheet roof. solar modules