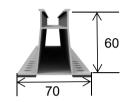

--------------------------------------|
| Application         | Trapezoidal, sandwich, corrugated Sheet    |
| Inclination         | Any roof inclination                       |
| Material            | Stainless SUS304                           |
| Color               | Nature                                     |
| PV module           | Framed or Unframed                         |
| Module size         | Small and Big modules                      |
| Module direction    | Any direction                              |
| Design wind loading | Up to 60m/s                                |
| Design snow loading | Up to 1 metre                              |
| Roof height         | Up to 20 metre                             |
| Design Standard     | EN1991,AS1170,UL1703,JIS C 8955:2011,CE,TU |





# Quick Installation Guide

Unit: mm



Step 1: After confirming the position, put  $\pi$ Mini rail on metal sheet and fasten by four screw.



Step 2: Install all  $\pi$  Mini rail on metal sheet roof.



Step 3: Install solar module with mid and end clamps on the  $\pi$ Mini rail.



**Step 4:** Finish all solar modules installation