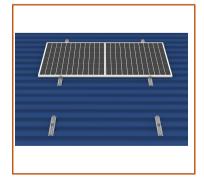

## Quick Installation Guide

**Step 1:** After confirming the position,put π Mini rail on metal sheet and fasten by four screw.

**Step 2:** Install all π Mini rail on metal sheet roof.

Step 3: Install solar module with mid and end clamps on the  $\pi$  Mini rail.