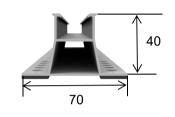

---------------------------|
| Application         | Trapezoidal, sandwich, corrugated Sheet     |
| Inclination         | Any roof inclination                        |
| Material            | Any direction                               |
| Color               | Nature                                      |
| PV module           | Framed or Unframed                          |
| Module size         | Small and Big modules                       |
| Module direction    | Any direction                               |
| Design wind loading | Up to 60m/s                                 |
| Design snow loading | Up to 1 metre                               |
| Roof height         | Up to 20 metre                              |
| Design Standard     | EN1991,AS1170,UL1703,JIS C 8955:2011,CE,TUV |





Unit: mm

# Quick Installation Guide



**Step 1:** After confirming the position,put π Mini rail on metal sheet and fasten by four screw.



**Step 2:** Install all π Mini rail on metal sheet roof.



Step 3: Install solar module with mid and end clamps on the  $\pi$  Mini rail.



**Step 4:** Finish all solar modules installation one by one.



# Data Sheet

WOCHN  $\pi$  mini rail mounting system for metal sheet roof. It's a variant of Mini rail system and impresses with its universality and simplicity. The whole system consists only four components and easy to install. This system is workable for both portrait and landscape orientation. Watertight seal is dispalyed by using the four EPDM mat. Short rail system with pre-punched holes for quick mounting.



H60 TR π MiniRail Item:WQ-