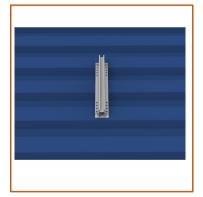

# Data Sheet

WOCHN  $\pi$  mini rail mounting system for metal sheet roof. It's a variant of Mini rail system and impresses with its universality and simplicity. The whole system consists only four components and easy to install. This system is workable for both portrait and landscape orientation. Watertight seal is dispalyed by using the four EPDM mat. Short rail system with pre-punched holes for quick mounting.

H25 TR π MiniRai Item:WQ-TRΠ-25-400

No long rail, easy to handle to EPDM pad pre-pasted for water-proof on metal Only 4 components required to fix save installation and labor cost sheet roof. solar modules