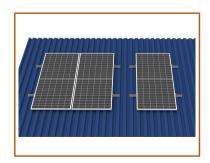

**Step 4:** Finish all solar modules installation one by one.

**Step 4:** Finish all solar modules installation