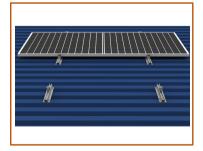

## Quick Installation Guide

**Step 1:** After confirming the position,put π Mini rail on metal sheet and fasten by four screw.

**Step 2:** Install all π Mini rail on metal sheet roof.

Step 3: Install solar module with mid and end clamps on the  $\pi$  Mini rail.

# Quick Installation Guide

**Step 1:** After confirming the position,put π Mini rail on metal sheet and fasten by four screw.

**Step 2:** Install all π Mini rail on metal sheet roof.

Step 3: Install solar module with mid and end clamps on the  $\pi$  Mini rail.

# Quick Installation Guide

Unit: mm

Step 1: After confirming the position, put  $\pi$ Mini rail on metal sheet and fasten by four screw.

Step 2: Install all  $\pi$  Mini rail on metal sheet roof.

Step 3: Install solar module with mid and end clamps on the  $\pi$ Mini rail.