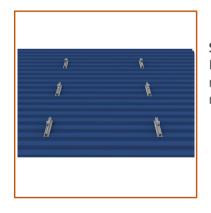

## Quick Installation Guide

**Step 1:** After confirming the position,put π Mini rail on metal sheet and fasten by four screw.

**Step 2:** Install all π Mini rail on metal sheet roof.

Step 3: Install solar module with mid and end clamps on the  $\pi$  Mini rail.

**Step 4:** Finish all solar modules installation one by one.