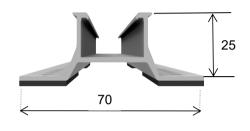

--------------------------------------|
| Application         | Trapezoidal, sandwich, corrugated Sheet    |
| Inclination         | Any roof inclination                       |
| Material            | Stainless SUS304                           |
| Color               | Nature                                     |
| PV module           | Framed or Unframed                         |
| Module size         | Small and Big modules                      |
| Module direction    | Any direction                              |
| Design wind loading | Up to 60m/s                                |
| Design snow loading | Up to 1 metre                              |
| Roof height         | Up to 20 metre                             |
| Design Standard     | EN1991,AS1170,UL1703,JIS C 8955:2011,CE,TU |





## Quick Installation Guide



**Step 1:** After confirming the position,put π Mini rail on metal sheet and fasten by four screw.



**Step 2:** Install all π Mini rail on metal sheet roof.



Step 3: Install solar module with mid and end clamps on the  $\pi$  Mini rail.



**Step 4:** Finish all solar modules installation one by one.

# **Data Sheet**



WOCHN  $\pi$  mini rail mounting system for metal sheet roof. It's a variant of Mini rail system and impresses with its universality and simplicity. The whole system consists only four components and easy to install. This system is workable for both portrait and landscape orientation. Watertight seal is dispalyed by using the four EPDM mat. Short rail system with pre-punched holes for guick mounting.



H40 TR π MiniRail Item:WQ-TRП-4