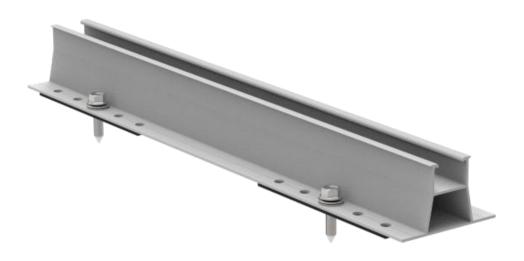

# Data Sheet

WOCHN  $\pi$  mini rail mounting system for metal sheet roof. It's a variant of Mini rail system and impresses with its universality and simplicity. The whole system consists only four components and easy to install. This system is workable for both portrait and landscape orientation. Watertight seal is dispalyed by using the four EPDM mat. Short rail system with pre-punched holes for quick mounting.

H25 TR π MiniRai Item:WQ-TRΠ-25-400

No long rail, easy to handle to EPDM pad pre-pasted for water-proof on metal Only 4 components required to fix save installation and labor cost sheet roof. solar modules