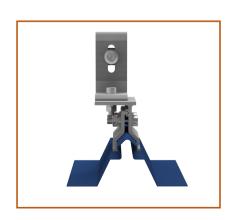

## **Easy Installation**

super fast installation.

Pre-assembled side-bolts for

# **Quick Installation Guide**

Step 1: Confirm the V-650 metal seam roofing or with similar dimension.

Step 2:
Confirm the Clamp
position and attach
the Clamp on roof
seam.

Step 3: Fasten clamp on side with 2 blind rivets.

Torque value: 12 N.m

Step 4: Install L feet on clamp and then connect rail system.

Torque value: 12 N.m