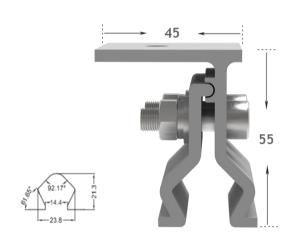

## **Technical Data**

| Max pull out load vertical to roof: | 7.8KN     |
|-------------------------------------|-----------|
| Screw tension:                      | up to 4NM |
| Ultimate Tensile Strength:          | 62        |
| Tensile Yield Strength:             | 42        |
| Fatigue Strength:                   | 100 Mpa   |
| Shear Modulus:                      | 26.0 Gpa  |
| Shear Strength:                     | 205 Mpa   |
| Hardness, Knoop:                    | 21        |
| Hardness, Vickers:                  | 701       |
| Elongation at Break:                | 0.80%     |
| Modulus of Elasticity:              | 69.0 Ga   |

Unit: mm