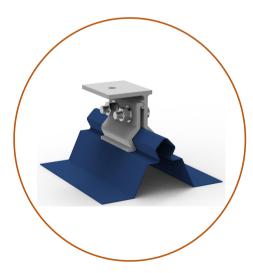

#### Workable roof

Suitable for V-650 metal seam roofing or with similar dimension.

Weatherproof

No penetrative means no water leak on the roof.

# **Quick Installation Guide**

Step 1: Confirm the V-650 metal seam roofing or with similar dimension.

Step 2:
Confirm the Clamp
position and attach
the Clamp on roof
seam.

Step 3: Fasten clamp on side with 2 blind rivets.