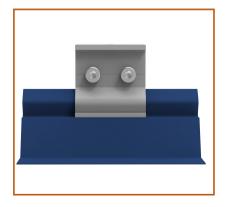

Standing seam clamp Item:WQ-AC-05

#### Workable roof

Suitable for V-650 metal seam roofing or with similar dimension.

Weatherproof

No penetrative means no water leak on the roof.