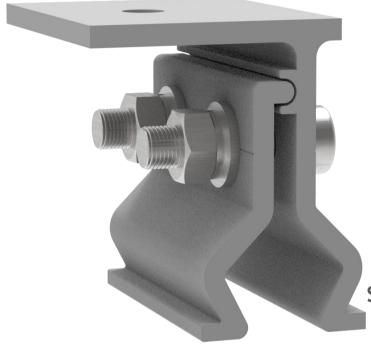

# Date Sheet

WOCHN standing seam clamp AC-05 is specifically made for V-650 metal seam roofing or with similar dimension. This clamp maintains the elegance of your standing seam roof with no penetrate to the roof material. Pre-assembled two side-bolts for quick mounting. Installation is as simple as placing the clamp on the seam and tightening the round-point setscrews to the specified tension to reach maximum holding strength.

Standing seam clamp Item:WQ-AC-05

## **Easy Installation**

super fast installation.

Pre-assembled side-bolts for

#### Workable roof

Suitable for V-650 metal seam roofing or with similar dimension.

Weatherproof

No penetrative means no water leak on the roof.