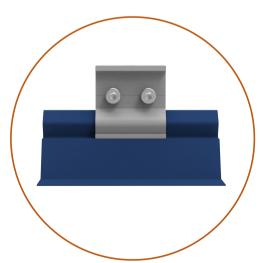

#### Workable roof

Suitable for V-650 metal seam roofing or with similar dimension.

Weatherproof

No penetrative means no water leak on the roof.