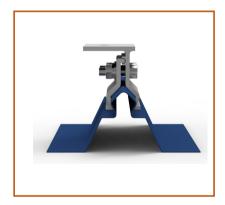

# Date Sheet

WOCHN standing seam clamp AC-05 is specifically made for V-650 metal seam roofing or with similar dimension. This clamp maintains the elegance of your standing seam roof with no penetrate to the roof material. Pre-assembled two side-bolts for quick mounting. Installation is as simple as placing the clamp on the seam and tightening the round-point setscrews to the specified tension to reach maximum holding strength.

#### Workable roof

Suitable for V-650 metal seam roofing or with similar dimension.

Weatherproof

No penetrative means no water leak on the roof.