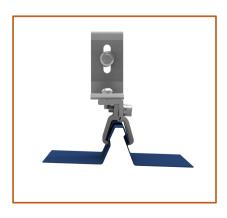

## **Date Sheet**

WOCHN Standing seam clamp AC-03 is specifically made for Lysaght Klip-lok 406 metal seam roofing, It's simply compatible with WOCHN L feet mount system to make the system more strong and robust. Pre-assembled side-bolts for super quick install. Installation is as simple as placing the clamp on the seam and tightening the setscrew to the specified tension to reach maximum holding strength.

Standing seam clamp
Item:WQ-AC-03

Pre-assembled side-bolts for super fast installation.

Weatherproof

No penetrative means no water leak on the roof.

Available metal roof

Suitable for Lysaght Klip-lok 406 metal seam roofing.