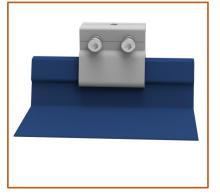

Torque value: 12 N.m

Step 4: Install L feet on clamp and then connect rail system.

Torque value: 12 N.m