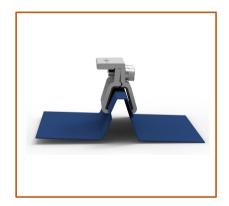

## **Quick Installation Guide**

Step 1: Confirm the Lysaght Klip-lok 406 metal seam roofing.

Step 2:
Confirm the Clamp
position and attach
the Clamp on roof
seam.

Step 3: Fasten clamp on side with 2 blind rivets.

Torque value: 12 N.m

Step 4: Install L feet on clamp and then connect rail system.

Torque value: 12 N.m