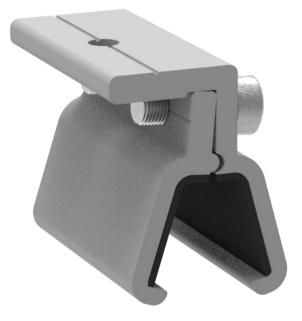

## **Date Sheet**

WOCHN Standing seam clamp AC-03 is specifically made for Lysaght Klip-lok 406 metal seam roofing, It's simply compatible with WOCHN L feet mount system to make the system more strong and robust. Pre-assembled side-bolts for super quick install. Installation is as simple as placing the clamp on the seam and tightening the setscrew to the specified tension to reach maximum holding strength.

Standing seam clamp
Item:WQ-AC-03

Pre-assembled side-bolts for super fast installation.

Weatherproof

No penetrative means no water leak on the roof.

Available metal roof

Suitable for Lysaght Klip-lok 406 metal seam roofing.