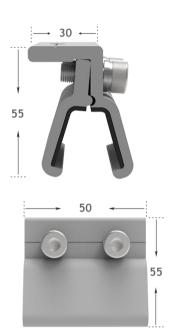

ion.



Weatherproof

No penetrative means no water leak on the roof.



Available metal roof

Suitable for Lysaght Klip-lok 406 metal seam roofing.



## **Technical Data**

| Max pull out load vertical to roof: | 7.8KN     |
|-------------------------------------|-----------|
| Screw tension:                      | up to 4NM |
| Ultimate Tensile Strength:          | 62        |
| Tensile Yield Strength:             | 42        |
| Fatigue Strength:                   | 100 Mpa   |
| Shear Modulus:                      | 26.0 Gpa  |
| Shear Strength:                     | 205 Mpa   |
| Hardness, Knoop:                    | 21        |
| Hardness, Vickers:                  | 701       |
| Elongation at Break:                | 0.80%     |
| Modulus of Elasticity:              | 69.0 Ga   |



Unit: mm

## **Quick Installation Guide**



Step 1: Confirm the Lysaght Klip-lok 406 metal seam roofing.



Step 2:
Confirm the Clamp
position and attach
the Clamp on roof
seam.



Step 3: Fasten clamp on side with 2 blind rivets.

Torque value: 12 N.m



Step 4: Install L feet on clamp and then connect rail system.

Torque value: 12 N.m