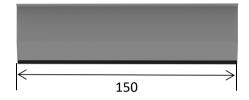

|
|---------------------|-----------------------------------------|
| Application         | Trapezoidal, Sandwich, Corrugated Sheet |
| Inclination         | Any roof inclination                    |
| Material            | Aluminium 6005-T5                       |
| Color               | Nature or Black                         |
| PV module           | Framed or Unframed                      |
| Module size         | Small and Big modules                   |
| Module direction    | Landscape                               |
| Design wind loading | Up to 60m/s                             |
| Design snow loading | Up to 1 metre                           |
| Roof height         | Up to 20 metre                          |
| Design Standard     | EN1991, AS1170,UL1703                   |





Unit: mm

## **Quick Installation Guide**



Step 1:
After confirming the position,put U Mini rail on metal sheet and fasten by four screw.



Step 2: Install all U Mini rail on metal sheet roof.



Step 3: Install solar module with mid and end clamps on the U Mini rail.



**Step 4:** Finish all solar modules installation one by one .