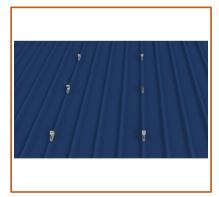

## **Quick Installation Guide**

Step 1:
After confirming the position,put U Mini rail on metal sheet and fasten by four screw.

Step 2: Install all U Mini rail on metal sheet roof.

Step 3: Install solar module with mid and end clamps on the U Mini rail.