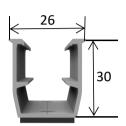

|
|---------------------|-----------------------------------------|
| Application         | Trapezoidal, Sandwich, Corrugated Sheet |
| Inclination         | Any roof inclination                    |
| Material            | Aluminium 6005-T5                       |
| Color               | Nature or Black                         |
| PV module           | Framed or Unframed                      |
| Module size         | Small and Big modules                   |
| Module direction    | Landscape                               |
| Design wind loading | Up to 60m/s                             |
| Design snow loading | Up to 1 metre                           |
| Roof height         | Up to 20 metre                          |
| Design Standard     | EN1991, AS1170,UL1703                   |





Unit: mm

## **Quick Installation Guide**



Step 1:
After confirming the position,put U Mini rail on metal sheet and fasten by four screw.



Step 2: Install all U Mini rail on metal sheet roof.



Step 3: Install solar module with mid and end clamps on the U Mini rail.



**Step 4:** Finish all solar modules installation one by one .