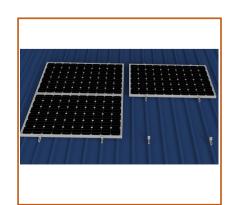

r               | Nature or Black                         |
| PV module           | Framed or Unframed                      |
| Module size         | Small and Big modules                   |
| Module direction    | Landscape                               |
| Design wind loading | Up to 60m/s                             |
| Design snow loading | Up to 1 metre                           |
| Roof height         | Up to 20 metre                          |
| Design Standard     | EN1991, AS1170,UL1703                   |





Unit: mm

## **Quick Installation Guide**



Step 1:
After confirming the position,put U Mini rail on metal sheet and fasten by four screw.



Step 2: Install all U Mini rail on metal sheet roof.



Step 3: Install solar module with mid and end clamps on the U Mini rail.



**Step 4:** Finish all solar modules installation one by one .