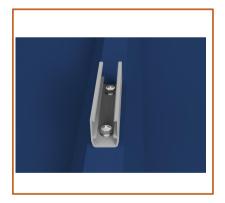

## **Data Sheet**

WOCHN U mini rail mounting system is designed for metal sheet roof. It's a variant of Mini rail system and impresses with its universality and simplicity. The whole system consists only four components and easy to install. This system is workable for all orientation. Watertight seal is dispalyed by using the four EPDM mat. Short rail system with pre-punched holes for quick mounting.

U Mini rail

Item:WQ-TRU-30-120

save installation and labor cost

No long rail, easy to handle to EPDM pad pre-pasted for water-proof on metal Only 4 components required to fix sheet roof. solar modules