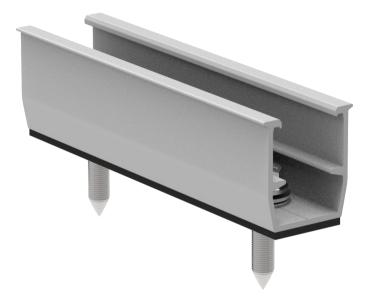

## **Data Sheet**

WOCHN U mini rail mounting system is designed for metal sheet roof. It's a variant of Mini rail system and impresses with its universality and simplicity. The whole system consists only four components and easy to install. This system is workable for all orientation. Watertight seal is dispalyed by using the four EPDM mat. Short rail system with pre-punched holes for quick mounting.

U Mini rail

Item:WQ-TRU-30-120

save installation and labor cost

No long rail, easy to handle to EPDM pad pre-pasted for water-proof on metal Only 4 components required to fix sheet roof. solar modules