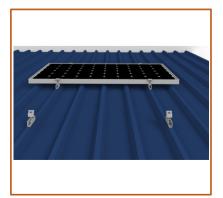

## **Quick Installation Guide**

Step 1:
After confirming the position,put U Mini rail on metal sheet and fasten by four screw.

Step 2: Install all U Mini rail on metal sheet roof.

Step 3: Install solar module with mid and end clamps on the U Mini rail.