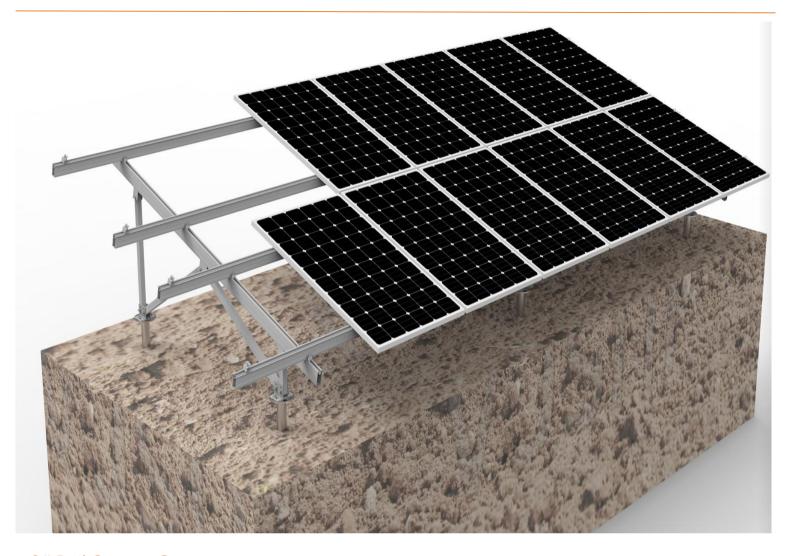

# **AW-2PGC System**

## **Unique Feature**

| Product name       | AW-2PGC Mount System                   |
|--------------------|----------------------------------------|
| Application        | Flat Ground or Slop Ground             |
| Inclination        | Fixed 10/15/20/25/30 deg or customized |
| Material           | Aluminum 6005 T5                       |
| Finish             | Anodized clear, average 12um           |
| PV module          | Framed or Unframed                     |
| Module size        | Small and Big modules                  |
| Module orientation | 1/2/3 panels Portrait                  |
| Module direction   | South , North                          |
| Foundation         | Ground Screw                           |