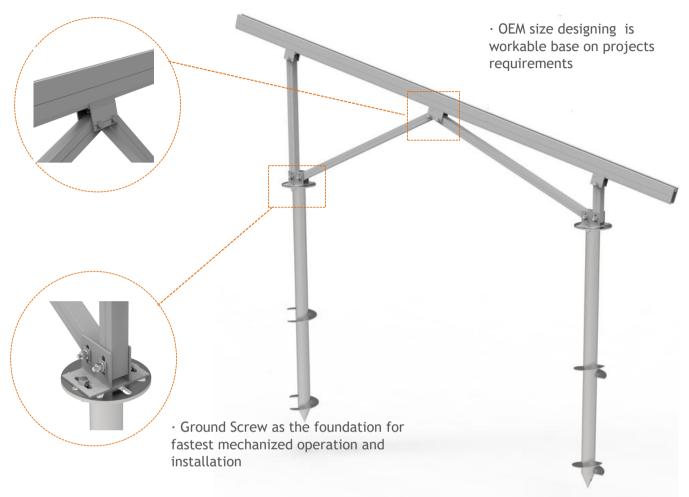

# **AW-2PGC System**

# Unique Feature OEM size designing is workable base on projects requirements Ground Screw as the foundation for fastest mechanized operation and installation

| Product name       | AW-2P Mount System                     |
|--------------------|----------------------------------------|
| Application        | Flat Ground or Slop Ground             |
| Inclination        | Fixed 10/15/20/25/30 deg or customized |
| Material           | Aluminum 6005 T5                       |
| Finish             | Anodized clear, average 12um           |
| PV module          | Framed or Unframed                     |
| Module size        | Small and Big modules                  |
| Module orientation | 2 / 3 /4 / 5 / 6 panels landscape      |
| Module direction   | South , North                          |
| Foundation         | Ground Screw                           |