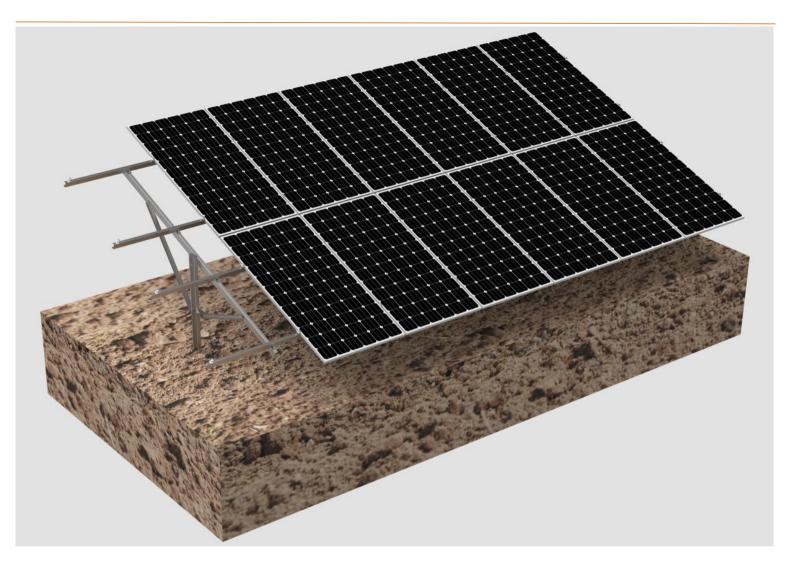

# AW-4LC System

## 9# Rail System Components

# **AW-4LC System**

## **Unique Feature**

| Product name       | AW-4L Mount System                     |
|--------------------|----------------------------------------|
| Application        | Ground and flat concrete concrete roof |
| Inclination        | Fixed 10/15/20/25/30 deg or customized |
| Material           | Aluminum 6005 T5                       |
| Finish             | Anodized clear, average 12um           |
| PV module          | Framed or Unframed                     |
| Module size        | Small and Big modules                  |
| Module orientation | 2 / 3 /4 / 5 / 6 panels landscape      |
| Module direction   | South , North                          |
| Foundation         | Concrete                               |