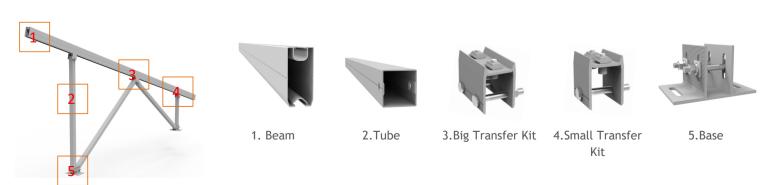

# **AW-2PC System**

## **Unique Feature**

| Product name       | AW-2PC Mount System                    |
|--------------------|----------------------------------------|
| Application        | Ground and flat concrete concrete roof |
| Inclination        | Fixed 10/15/20/25/30 deg or customized |
| Material           | Aluminum 6005 T5                       |
| Finish             | Anodized clear, average 12um           |
| PV module          | Framed or Unframed                     |
| Module size        | Small and Big modules                  |
| Module orientation | 1/2/3 panels Portrait                  |
| Module direction   | South , North                          |
| Foundation         | Concrete                               |