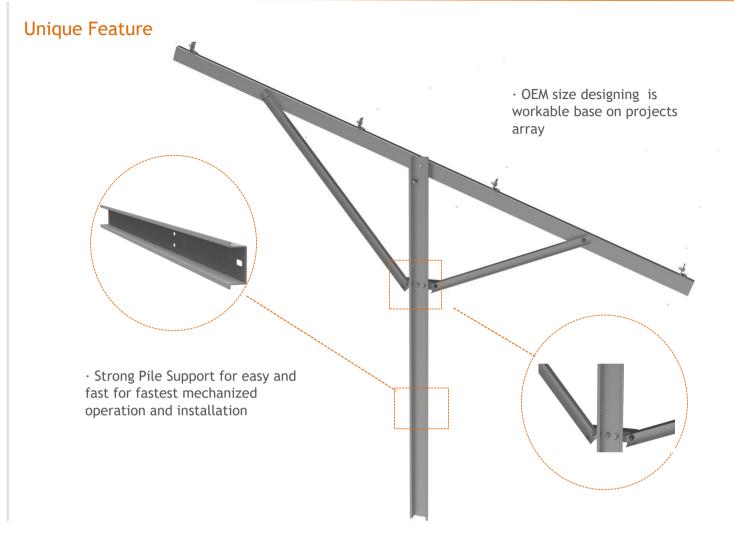

## **DP Pile System**

## C Section Rail System Components

## **SP Leg Components**

## **Unique Feature**

| Product name       | AW-2P Mount System                      |
|--------------------|-----------------------------------------|
| Application        | Ground and flat concrete concrete roof  |
| Inclination        | Fixed 10/15/20/25/30 deg or customized  |
| Material           | Q235B                                   |
| Finish             | Hot dip Galvanaized Steel, average 75um |
| PV module          | Framed or Unframed                      |
| Module size        | Small and Big modules                   |
| Module orientation | Portrait and landscape                  |
| Module direction   | South , North                           |
| Foundation         | Pile                                    |