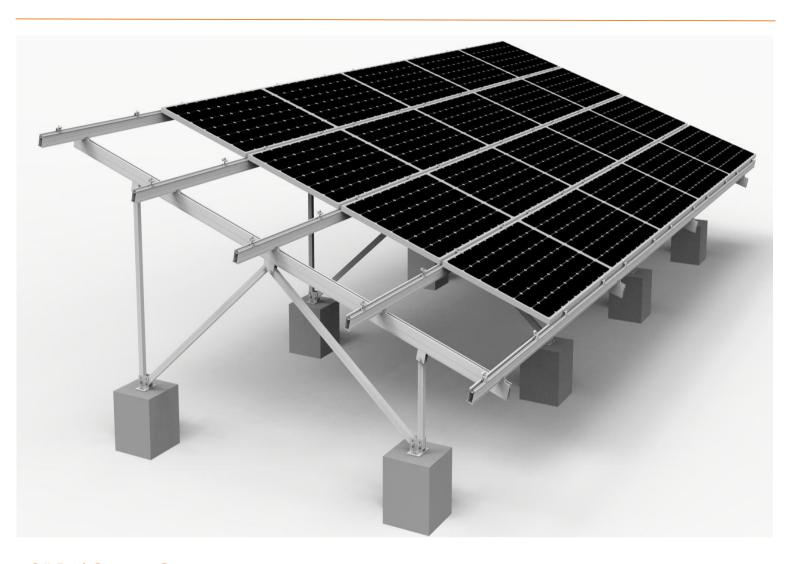

# **AW-2PC System**

## 9# Rail System Components

## **Unique Feature**

| Product name       | AW-2PC Mount System                    |
|--------------------|----------------------------------------|
| Application        | Ground and flat concrete concrete roof |
| Inclination        | Fixed 10/15/20/25/30 deg or customized |
| Material           | Aluminum 6005 T5                       |
| Finish             | Anodized clear, average 12um           |
| PV module          | Framed or Unframed                     |
| Module size        | Small and Big modules                  |
| Module orientation | 1/2/3 panels Portrait                  |
| Module direction   | South , North                          |
| Foundation         | Concrete                               |