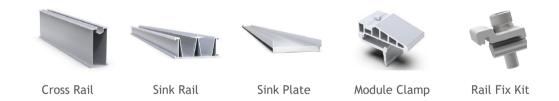

ture**



| Product name       | AW-2P Mount System                      |
|--------------------|-----------------------------------------|
| Application        | Ground and flat concrete concrete roof  |
| Inclination        | Fixed 10/15/20/25/30 deg or customized  |
| Material           | Q235B                                   |
| Finish             | Hot dip Galvanaized Steel, average 75um |
| PV module          | Framed or Unframed                      |
| Module size        | Small and Big modules                   |
| Module orientation | Portrait and landscape                  |
| Module direction   | South , North                           |
| Foundation         | Pile                                    |

# **AWC Water-proof Carport**



#### Water-Proof Rail System Components





## **AWC Water-proof Carport**



## **Unique Feature**





| Product name       | AWC Mount System                       |
|--------------------|----------------------------------------|
| Application        | Ground and flat concrete concrete roof |
| Inclination        | Fixed 10/15/20/25/30 deg or customized |
| Material           | Aluminum 6005 T5                       |
| Finish             | Anodized clear, average 12um           |
| PV module          | Framed                                 |
| Module size        | Small and Big modules                  |
| Module orientation | Landscape                              |
| Module direction   | South , North                          |
| Foundation         | Concrete                               |

# **Easy To Mount PV System**