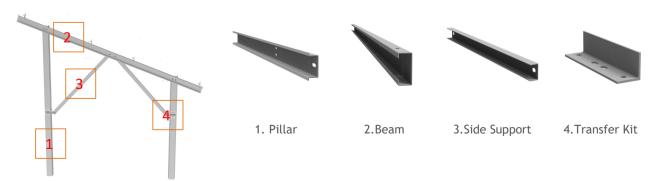

uct name       | AW-2P Mount System                      |
|--------------------|-----------------------------------------|
| Application        | Ground and flat concrete concrete roof  |
| Inclination        | Fixed 10/15/20/25/30 deg or customized  |
| Material           | Q235B                                   |
| Finish             | Hot dip Galvanaized Steel, average 75um |
| PV module          | Framed or Unframed                      |
| Module size        | Small and Big modules                   |
| Module orientation | Portrait and landscape                  |
| Module direction   | South , North                           |
| Foundation         | Pile                                    |

## **DP Pile System**



## C Section Rail System Components



## **SP Leg Components**



## **DP Pile System**



## **Unique Feature**



| Product name       | AW-2P Mount System                      |
|--------------------|-----------------------------------------|
| Application        | Ground and flat concrete concrete roof  |
| Inclination        | Fixed 10/15/20/25/30 deg or customized  |
| Material           | Q235B                                   |
| Finish             | Hot dip Galvanaized Steel, average 75um |
| PV module          | Framed or Unframed                      |
| Module size        | Small and Big modules                   |
| Module orientation | Portrait and landscape                  |
| Module direction   | South , North                           |
| Foundation         | Pile                                    |

# **AWC Water-proof Carport**