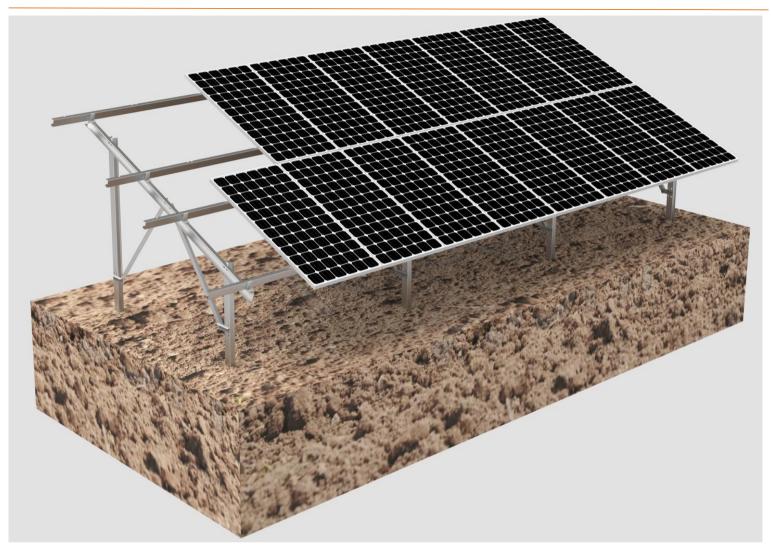

## **DP Pile System**

## **Unique Feature**

| Product name       | AW-2P Mount System                      |
|--------------------|-----------------------------------------|
| Application        | Ground and flat concrete concrete roof  |
| Inclination        | Fixed 10/15/20/25/30 deg or customized  |
| Material           | Q235B                                   |
| Finish             | Hot dip Galvanaized Steel, average 75um |
| PV module          | Framed or Unframed                      |
| Module size        | Small and Big modules                   |
| Module orientation | Portrait and landscape                  |
| Module direction   | South , North                           |
| Foundation         | Pile                                    |