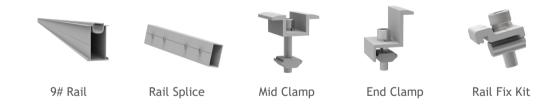

*AW-2PGC System**



## **Unique Feature**



| Product name       | AW-2PGC Mount System                   |
|--------------------|----------------------------------------|
| Application        | Flat Ground or Slop Ground             |
| Inclination        | Fixed 10/15/20/25/30 deg or customized |
| Material           | Aluminum 6005 T5                       |
| Finish             | Anodized clear, average 12um           |
| PV module          | Framed or Unframed                     |
| Module size        | Small and Big modules                  |
| Module orientation | 1/2/3 panels Portrait                  |
| Module direction   | South , North                          |
| Foundation         | Ground Screw                           |

# AW-4LC System



## 9# Rail System Components





# **AW-4LC System**



## **Unique Feature**



| Product name       | AW-4L Mount System                     |
|--------------------|----------------------------------------|
| Application        | Ground and flat concrete concrete roof |
| Inclination        | Fixed 10/15/20/25/30 deg or customized |
| Material           | Aluminum 6005 T5                       |
| Finish             | Anodized clear, average 12um           |
| PV module          | Framed or Unframed                     |
| Module size        | Small and Big modules                  |
| Module orientation | 2 / 3 /4 / 5 / 6 panels landscape      |
| Module direction   | South , North                          |
| Foundation         | Concrete                               |

# **AW-2PGS System**



## 9# Rail System C