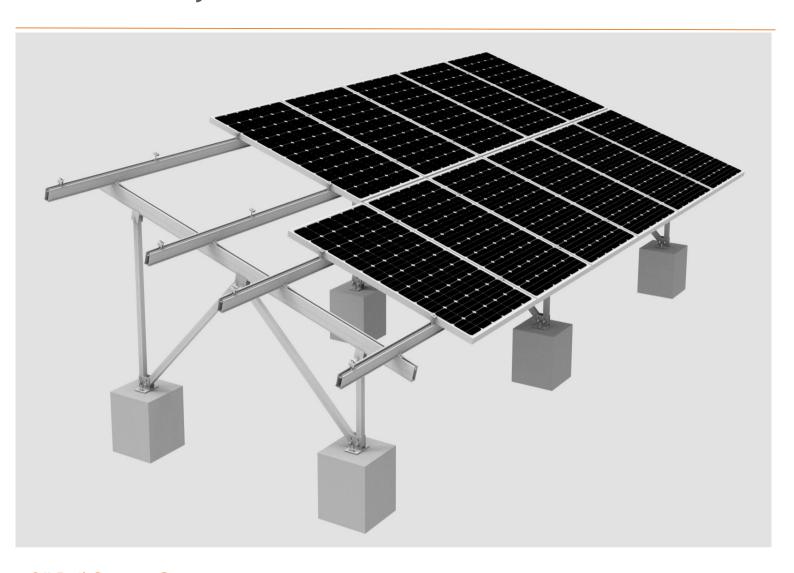

# **AW-2PC System**

## **Unique Feature**

| Product name       | AW-2PC Mount System                    |
|--------------------|----------------------------------------|
| Application        | Ground and flat concrete concrete roof |
| Inclination        | Fixed 10/15/20/25/30 deg or customized |
| Material           | Aluminum 6005 T5                       |
| Finish             | Anodized clear, average 12um           |
| PV module          | Framed or Unframed                     |
| Module size        | Small and Big modules                  |
| Module orientation | 1/2/3 panels Portrait                  |
| Module direction   | South , North                          |
| Foundation         | Concrete                               |