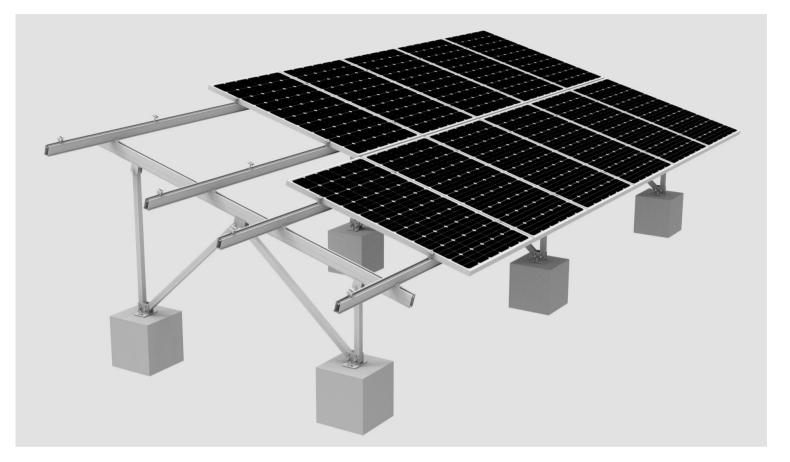

# **AW-2PC System**

## **Unique Feature**

| Product name       | AW-2PC Mount System                    |
|--------------------|----------------------------------------|
| Application        | Ground and flat concrete concrete roof |
| Inclination        | Fixed 10/15/20/25/30 deg or customized |
| Material           | Aluminum 6005 T5                       |
| Finish             | Anodized clear, average 12um           |
| PV module          | Framed or Unframed                     |
| Module size        | Small and Big modules                  |
| Module orientation | 1/2/3 panels Portrait                  |
| Module direction   | South , North                          |
| Foundation         | Concrete                               |