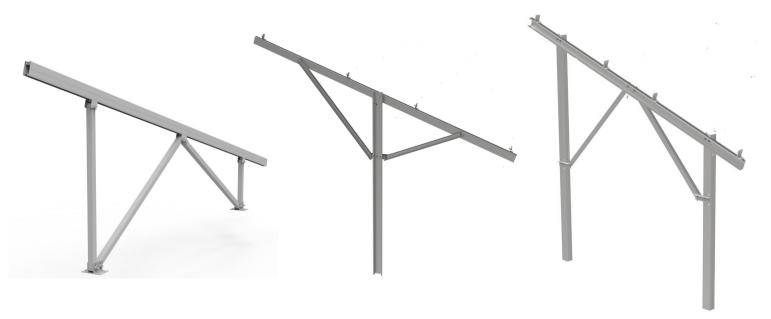

# AW-4LC System

# **AW-4LC System**

## **Unique Feature**

| Product name       | AW-4L Mount System                     |
|--------------------|----------------------------------------|
| Application        | Ground and flat concrete concrete roof |
| Inclination        | Fixed 10/15/20/25/30 deg or customized |
| Material           | Aluminum 6005 T5                       |
| Finish             | Anodized clear, average 12um           |
| PV module          | Framed or Unframed                     |
| Module size        | Small and Big modules                  |
| Module orientation | 2 / 3 /4 / 5 / 6 panels landscape      |
| Module direction   | South , North                          |
| Foundation         | Concrete                               |