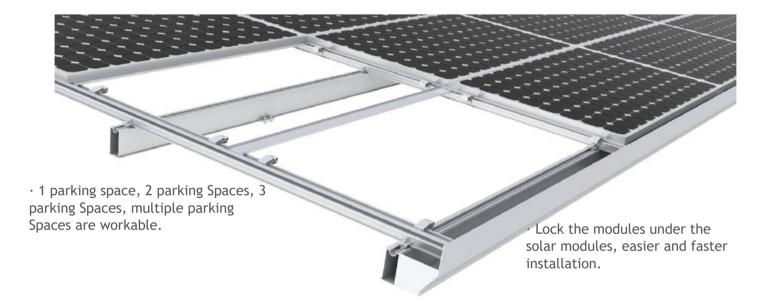

# AW-4LC System

## 9# Rail System Components

# **AW-4LC System**

## **Unique Feature**

| Product name       | AW-4L Mount System                     |
|--------------------|----------------------------------------|
| Application        | Ground and flat concrete concrete roof |
| Inclination        | Fixed 10/15/20/25/30 deg or customized |
| Material           | Aluminum 6005 T5                       |
| Finish             | Anodized clear, average 12um           |
| PV module          | Framed or Unframed                     |
| Module size        | Small and Big modules                  |
| Module orientation | 2 / 3 /4 / 5 / 6 panels landscape      |
| Module direction   | South , North                          |
| Foundation         | Concrete                               |