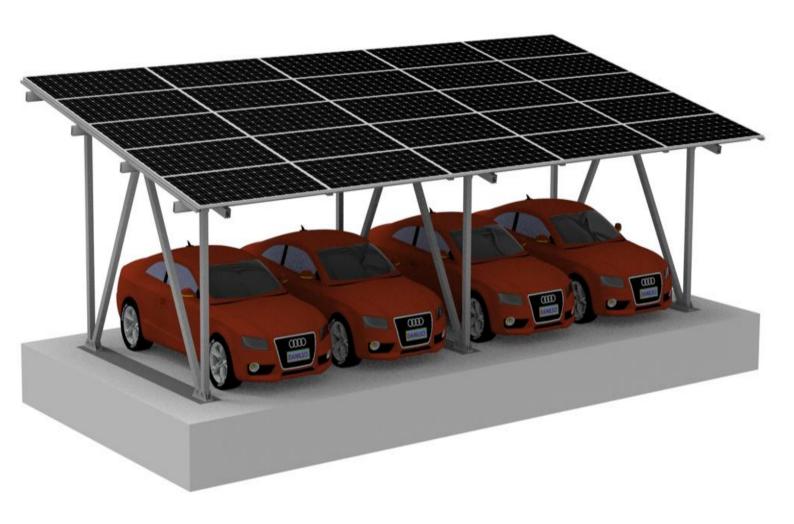

# **AWC Water-proof Carport**

## **AWC Water-proof Carport**

## **Unique Feature**

| Product name       | AWC Mount System                       |
|--------------------|----------------------------------------|
| Application        | Ground and flat concrete concrete roof |
| Inclination        | Fixed 10/15/20/25/30 deg or customized |
| Material           | Aluminum 6005 T5                       |
| Finish             | Anodized clear, average 12um           |
| PV module          | Framed                                 |
| Module size        | Small and Big modules                  |
| Module orientation | Landscape                              |
| Module direction   | South , North                          |
| Foundation         | Concrete                               |