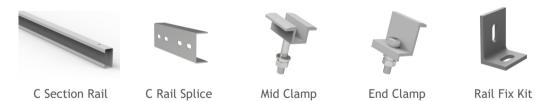

# SP Pile System





| Product name       | AW-2P Mount System                      |
|--------------------|-----------------------------------------|
| Application        | Ground and flat concrete concrete roof  |
| Inclination        | Fixed 10/15/20/25/30 deg or customized  |
| Material           | Q235B                                   |
| Finish             | Hot dip Galvanaized Steel, average 75um |
| PV module          | Framed or Unframed                      |
| Module size        | Small and Big modules                   |
| Module orientation | Portrait and landscape                  |
| Module direction   | South , North                           |
| Foundation         | Pile                                    |

## **DP Pile System**



## C Section Rail System Components



## **SP Leg Components**



## **DP Pile System**



## **Unique Feature**



| Product name       | AW-2P Mount System                      |
|--------------------|-----------------------------------------|
| Application        | Ground and flat concrete concrete roof  |
| Inclination        | Fixed 10/15/20/25/30 deg or customized  |
| Material           | Q235B                                   |
| Finish             | Hot dip Galvanaized Steel, average 75um |
| PV module          | Framed or Unframed                      |
| Module size        | Small and Big modules                   |
| Module orientation | Portrait and landscape                  |
| Module direction   | South , North                           |
| Foundation         | Pile                                    |

# **