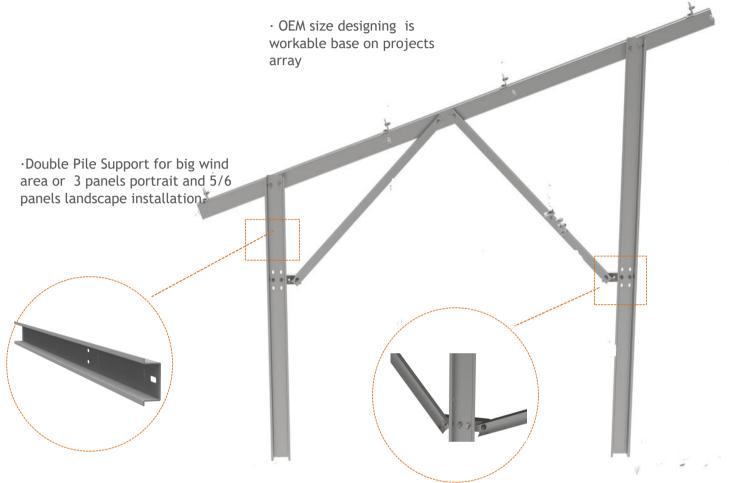

## **DP Pile System**

## C Section Rail System Components

## **SP Leg Components**

## **Unique Feature**

| Product name       | AW-2P Mount System                      |
|--------------------|-----------------------------------------|
| Application        | Ground and flat concrete concrete roof  |
| Inclination        | Fixed 10/15/20/25/30 deg or customized  |
| Material           | Q235B                                   |
| Finish             | Hot dip Galvanaized Steel, average 75um |
| PV module          | Framed or Unframed                      |
| Module size        | Small and Big modules                   |
| Module orientation | Portrait and landscape                  |
| Module direction   | South , North                           |
| Foundation         | Pile                                    |