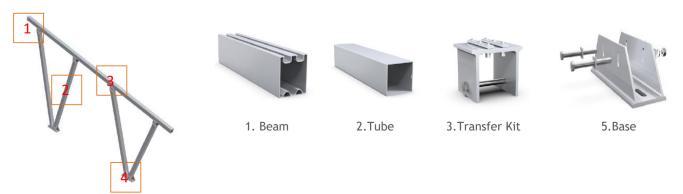

## 9# Rail System Components

# **AW-2PC System**

## **Unique Feature**

| Product name       | AW-2PC Mount System                    |
|--------------------|----------------------------------------|
| Application        | Ground and flat concrete concrete roof |
| Inclination        | Fixed 10/15/20/25/30 deg or customized |
| Material           | Aluminum 6005 T5                       |
| Finish             | Anodized clear, average 12um           |
| PV module          | Framed or Unframed                     |
| Module size        | Small and Big modules                  |
| Module orientation | 1/2/3 panels Portrait                  |
| Module direction   | South , North                          |
| Foundation         | Concrete                               |