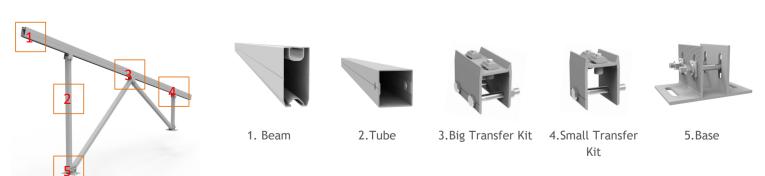

e industry, its professional and friendly service is globally renowned by customers.

WOCHN offering innovative design and integrative settlement solution to our customers based on years of experiences on design, production and sale. We achieved good trust from customers because of our stable and excellent products. We will try our best to become a world leading level of solar photovoltaic systems integration solutions supplier.

WOCHN is committed to locally delivering a wide range of products and services: local distributor investigating at site, delivering goods soonest, offering the best after-sales service. Our customers count on us before, during and after the installation. You can rest assured that when you partner













# **AW-2PC System**



## 9# Rail System Components





# **AW-2PC System**



## **Unique Feature**



| Product name       | AW-2PC Mount System                    |
|--------------------|----------------------------------------|
| Application        | Ground and flat concrete concrete roof |
| Inclination        | Fixed 10/15/20/25/30 deg or customized |
| Material           | Aluminum 6005 T5                       |
| Finish             | Anodized clear, average 12um           |
| PV module          | Framed or Unframed                     |
| Module size        | Small and Big modules                  |
| Module orientation | 1/2/3 panels Portrait                  |
| Module direction   | South , North                          |
| Foundation         | Concrete                               |

## **AW-2PGS System**



## 9# Rail System Co