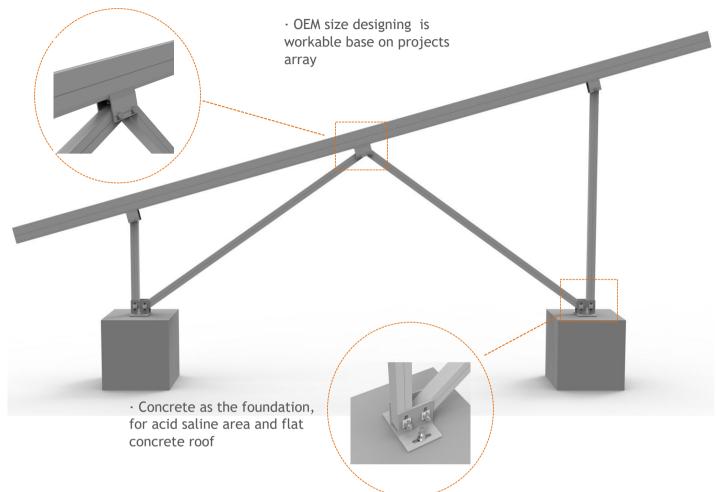

# **AW-2PC System**

## **Unique Feature**

| Product name       | AW-2PC Mount System                    |
|--------------------|----------------------------------------|
| Application        | Ground and flat concrete concrete roof |
| Inclination        | Fixed 10/15/20/25/30 deg or customized |
| Material           | Aluminum 6005 T5                       |
| Finish             | Anodized clear, average 12um           |
| PV module          | Framed or Unframed                     |
| Module size        | Small and Big modules                  |
| Module orientation | 1/2/3 panels Portrait                  |
| Module direction   | South , North                          |
| Foundation         | Concrete                               |