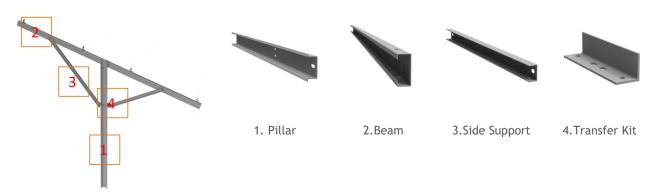

## SP Pile System

## C Section Rail System Components

## **SP Leg Components**

## SP Pile System

| Product name       | AW-2P Mount System                      |
|--------------------|-----------------------------------------|
| Application        | Ground and flat concrete concrete roof  |
| Inclination        | Fixed 10/15/20/25/30 deg or customized  |
| Material           | Q235B                                   |
| Finish             | Hot dip Galvanaized Steel, average 75um |
| PV module          | Framed or Unframed                      |
| Module size        | Small and Big modules                   |
| Module orientation | Portrait and landscape                  |
| Module direction   | South , North                           |
| Foundation         | Pile                                    |