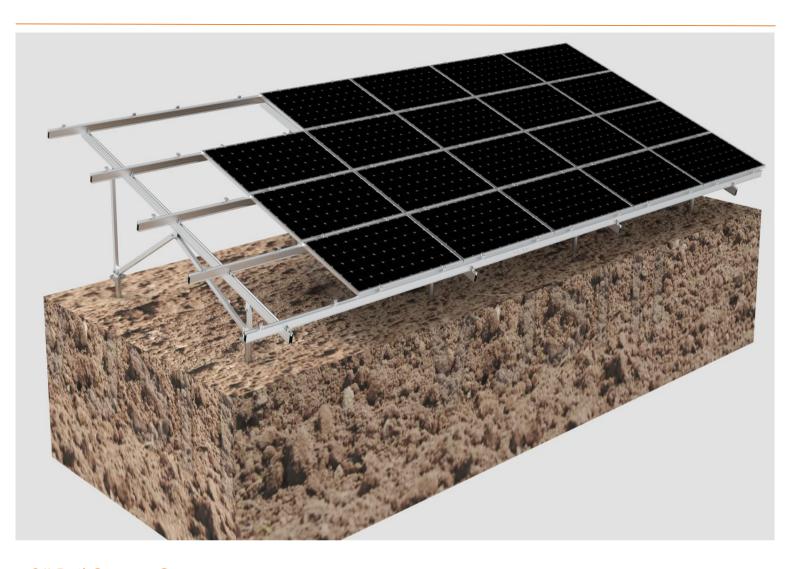

# **AW-2PC System**

## 9# Rail System Components

## **Unique Feature**

| Product name       | AW-2PC Mount System                    |
|--------------------|----------------------------------------|
| Application        | Ground and flat concrete concrete roof |
| Inclination        | Fixed 10/15/20/25/30 deg or customized |
| Material           | Aluminum 6005 T5                       |
| Finish             | Anodized clear, average 12um           |
| PV module          | Framed or Unframed                     |
| Module size        | Small and Big modules                  |
| Module orientation | 1/2/3 panels Portrait                  |
| Module direction   | South , North                          |
| Foundation         | Concrete                               |