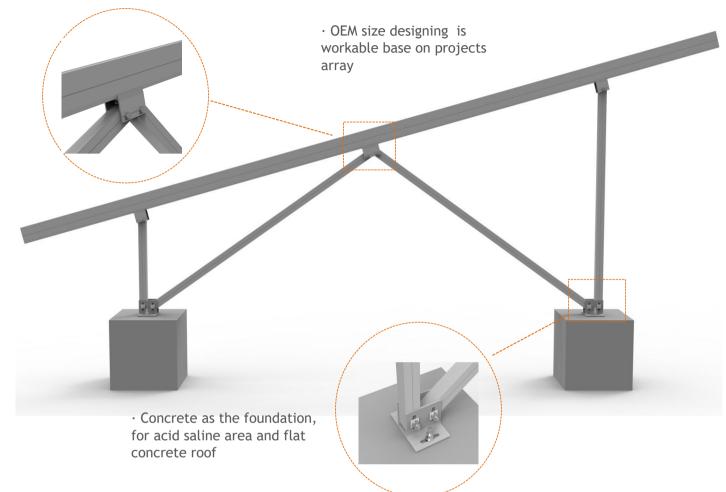

# Unique Feature OEM size designing is workable base on projects requirements Ground Screw as the foundation for fastest mechanized operation and installation

| Product name       | AW-2P Mount System                     |
|--------------------|----------------------------------------|
| Application        | Flat Ground or Slop Ground             |
| Inclination        | Fixed 10/15/20/25/30 deg or customized |
| Material           | Aluminum 6005 T5                       |
| Finish             | Anodized clear, average 12um           |
| PV module          | Framed or Unframed                     |
| Module size        | Small and Big modules                  |
| Module orientation | 2 / 3 /4 / 5 / 6 panels landscape      |
| Module direction   | South , North                          |
| Foundation         | Ground Screw                           |