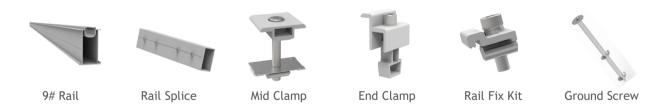

PC System**



## **Unique Feature**



| Product name       | AW-2PC Mount System                    |
|--------------------|----------------------------------------|
| Application        | Ground and flat concrete concrete roof |
| Inclination        | Fixed 10/15/20/25/30 deg or customized |
| Material           | Aluminum 6005 T5                       |
| Finish             | Anodized clear, average 12um           |
| PV module          | Framed or Unframed                     |
| Module size        | Small and Big modules                  |
| Module orientation | 1/2/3 panels Portrait                  |
| Module direction   | South , North                          |
| Foundation         | Concrete                               |

## **AW-2PGS System**



## 9# Rail System Components





# **AW-2PGC System**



## **Unique Feature**



| Product name       | AW-2PGC Mount System                   |
|--------------------|----------------------------------------|
| Application        | Flat Ground or Slop Ground             |
| Inclination        | Fixed 10/15/20/25/30 deg or customized |
| Material           | Aluminum 6005 T5                       |
| Finish             | Anodized clear, average 12um           |
| PV module          | Framed or Unframed                     |
| Module size        | Small and Big modules                  |
| Module orientation | 1/2/3 panels Portrait                  |
| Module direction   | South , North                          |
| Foundation         | Ground Screw                           |

# AW-4LC System



## 9# Rail System Compo