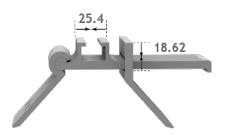

# Date Sheet & Brochure

WOCHN Universal T Attachment solar mounting system is designed for any type of trapeziod metal sheet roof. It is easy to adjust top width to makes it versatile for any trapezoid metal sheet. Sidemounted the screw on trapeziod metal sheet to prevent stagnant water and ensure longer lifespan of rooftop. The pre-installed four self-drilling screws for fast installation.

Unit: mm