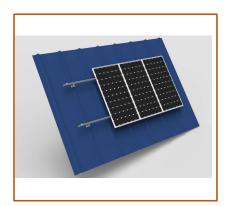

## **Quick Installation Guide**

Step 1:
After confirming the position, put T attachment on metal sheet and fasten by four screw.

Step 2: Connect L feet on T attachment.

Step 3: Connect L feet in rail system with the nut kits.

Step 4: Fix solar modules with universal mid clamps and end clamps.