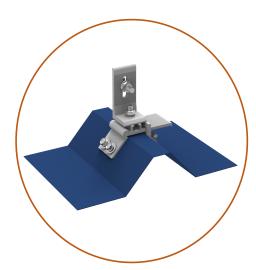

### **Easy Installation**

 Could be used to connnect with L feet system or install solar modules directly

## **Quick Installation Guide**

Step 1:
After confirming the position, put T attachment on metal sheet and fasten by four screw.

Step 2: Connect L feet on T attachment.

Step 3: Connect L feet in rail system with the nut kits.

Step 4: Fix solar modules with universal mid clamps and end clamps.