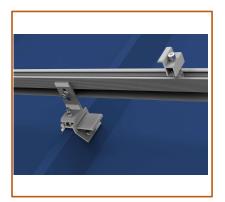

# Date Sheet & Brochure

WOCHN Universal T Attachment solar mounting system is designed for any type of trapeziod metal sheet roof. It is easy to adjust top width to makes it versatile for any trapezoid metal sheet. Sidemounted the screw on trapeziod metal sheet to prevent stagnant water and ensure longer lifespan of rooftop. The pre-installed four self-drilling screws for fast installation.

#### Universal

 Sutable for solar installation on all types trapezoid metal sheet roof

#### **Flexibility**

 Easy to adjust the width base on trapezoid metal sheet top width

### **Easy Installation**

 Could be used to connnect with L feet system or install solar modules directly

## **Quick Installation Guide**

Step 1:
After confirming the position, put T attachment on metal sheet and fasten by four screw.

Step 2: Connect L feet on T attachment.

Step 3: Connect L feet in rail system with the nut kits.