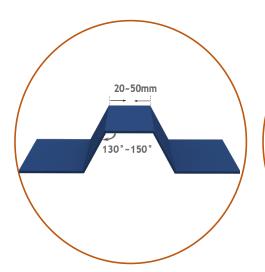

#### Universal

 Sutable for solar installation on all types trapezoid metal sheet roof

#### **Flexibility**

 Easy to adjust the width base on trapezoid metal sheet top width