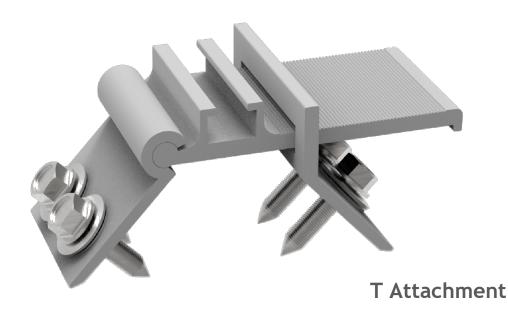

# Date Sheet & Brochure

WOCHN Universal T Attachment solar mounting system is designed for any type of trapeziod metal sheet roof. It is easy to adjust top width to makes it versatile for any trapezoid metal sheet. Sidemounted the screw on trapeziod metal sheet to prevent stagnant water and ensure longer lifespan of rooftop. The pre-installed four self-drilling screws for fast installation.

Item:WQ-AC-24

### **Technical Data**

| Product name        | T Attachment            |
|---------------------|-------------------------|
| Application         | Trapezoidal metal Sheet |
| Inclination         | Any roof inclination    |
| Material            | Aluminium 6005-T5       |
| Color               | Nature or Black         |
| PV module           | Framed or Unframed      |
| Module size         | Small and Big modules   |
| Module direction    | Portrait and Landscape  |
| Design wind loading | Up to 60m/s             |
| Design snow loading | Up to 1 metre           |
| Roof height         | Up to 20 metre          |
| Design Standard     | EN1991, AS1170, UL1703  |