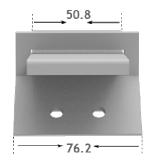

top width



### **Easy Installation**

 Could be used to connnect with L feet system or install solar modules directly



### **Technical Data**

| Product name        | T Attachment            |
|---------------------|-------------------------|
| Application         | Trapezoidal metal Sheet |
| Inclination         | Any roof inclination    |
| Material            | Aluminium 6005-T5       |
| Color               | Nature or Black         |
| PV module           | Framed or Unframed      |
| Module size         | Small and Big modules   |
| Module direction    | Portrait and Landscape  |
| Design wind loading | Up to 60m/s             |
| Design snow loading | Up to 1 metre           |
| Roof height         | Up to 20 metre          |
| Design Standard     | EN1991, AS1170, UL1703  |





Unit: mm

## **Quick Installation Guide**



Step 1:
After confirming the position, put T attachment on metal sheet and fasten by four screw.



Step 2: Connect L feet on T attachment.



Step 3: Connect L feet in rail system with the nut kits.



Step 4: Fix solar modules with universal mid clamps and end clamps.