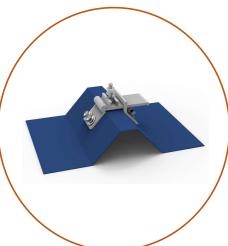

## **Quick Installation Guide**

Step 1:
After confirming the position, put T attachment on metal sheet and fasten by four screw.

Step 2: Connect L feet on T attachment.

Step 3: Connect L feet in rail system with the nut kits.