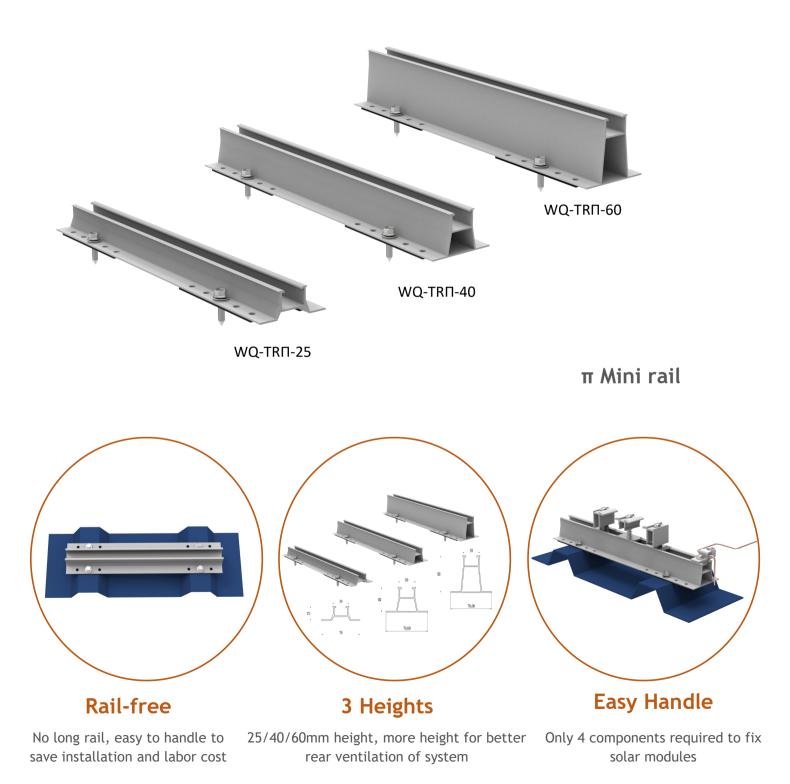

## Date Sheet & Brochure

WOCHN  $\pi$  mini rail mounting system is designed for metal sheet roof. It's a variant of Mini rail system and impresses with its universality and simplicity. The whole system consists only four components and easy to install. This system is workable for all orientation. Watertight seal is dispalyed by using the four EPDM mat. Short rail system with pre-punched holes for quick mounting.

## **Technical Data**

| Product name        | π MiniRail system                       |
|---------------------|-----------------------------------------|
| Application         | Trapezoidal, sandwich, corrugated Sheet |
| Inclination         | Any roof inclination                    |
| Material            | Aluminium 6005-T5                       |
| Color               | Nature or Black                         |
| PV module           | Framed or Unframed                      |
| Module size         | Small and Big modules                   |
| Module direction    | Portrait and Landscape                  |
| Design wind loading | Up to 60m/s                             |
| Design snow loading | Up to 1 metre                           |
| Roof height         | Up to 20 metre                          |
| Design Standard     | EN1991, AS1170,UL1703                   |