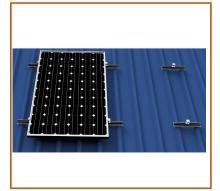

## Date Sheet & Brochure

WOCHN  $\pi$  mini rail mounting system is designed for metal sheet roof. It's a variant of Mini rail system and impresses with its universality and simplicity. The whole system consists only four components and easy to install. This system is workable for all orientation. Watertight seal is dispalyed by using the four EPDM mat. Short rail system with pre-punched holes for quick mounting.

## **Technical Data**

| Product name        | π MiniRail system                       |
|---------------------|-----------------------------------------|
| Application         | Trapezoidal, sandwich, corrugated Sheet |
| Inclination         | Any roof inclination                    |
| Material            | Aluminium 6005-T5                       |
| Color               | Nature or Black                         |
| PV module           | Framed or Unframed                      |
| Module size         | Small and Big modules                   |
| Module direction    | Portrait and Landscape                  |
| Design wind loading | Up to 60m/s                             |
| Design snow loading | Up to 1 metre                           |
| Roof height         | Up to 20 metre                          |
| Design Standard     | EN1991, AS1170,UL1703                   |