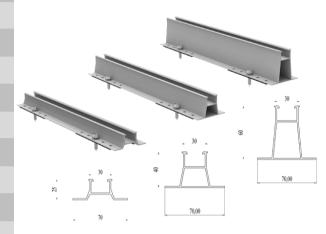

## **Technical Data**

| Product name        | π MiniRail system                       |
|---------------------|-----------------------------------------|
| Application         | Trapezoidal, sandwich, corrugated Sheet |
| Inclination         | Any roof inclination                    |
| Material            | Aluminium 6005-T5                       |
| Color               | Nature or Black                         |
| PV module           | Framed or Unframed                      |
| Module size         | Small and Big modules                   |
| Module direction    | Portrait and Landscape                  |
| Design wind loading | Up to 60m/s                             |
| Design snow loading | Up to 1 metre                           |
| Roof height         | Up to 20 metre                          |
| Design Standard     | EN1991, AS1170,UL1703                   |

Unit: mm