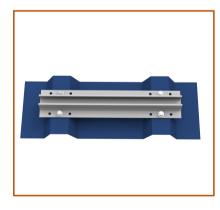

## **Quick Installation Guide**

Step 1: After confirming

the position, put  $\pi$ Mini rail on metal sheet and fasten by four screw.

Step 2: Install all  $\pi$  Mini rail on metal sheet roof .

**Step 3:** Install solar module with mid and end clamps on the π Mini rail.